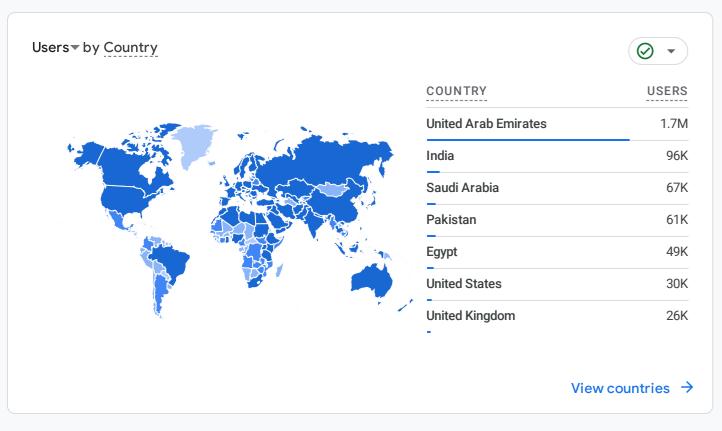

A All Users Add comparison +

Last calendar year Jan 1 - Dec 31, 2023 ▼

## احصائيات زوار الموقع













## WHICH PAGES AND SCREENS GET THE MOST VIEWS?

| Views by Page title and screen cla      | ass                    |
|-----------------------------------------|------------------------|
| PAGE TITLE AND SCREEN CLASS             | VIEWS                  |
| ID Card Status - Federal Authority for  | 1.2M                   |
| Home - Federal Authority for Identity,  | 1.1M                   |
| Federal Authority for Identity,         | 1M                     |
| Services for Individuals - Federal Aut  | 329K                   |
| Contact Us - Federal Authority for Ide  | 288K                   |
| Services - Federal Authority for Ident  | 287K                   |
| Federal Authority for Ide خدمات الأفراد | 229K                   |
|                                         |