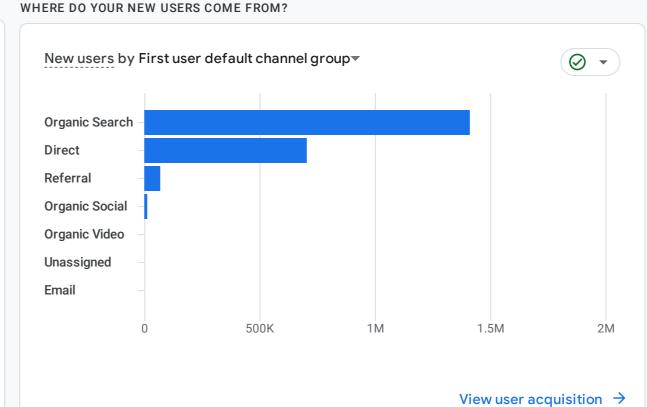

A All Users Add comparison +

Last calendar year Jan 1 - Dec 31, 2023 ▼

## احصائيات زوار الموقع













## WHICH PAGES AND SCREENS GET THE MOST VIEWS?

| Views by Page title and screen cla      | ass                    |
|-----------------------------------------|------------------------|
| PAGE TITLE AND SCREEN CLASS             | VIEWS                  |
| ID Card Status - Federal Authority for  | 1.2M                   |
| Home - Federal Authority for Identity,  | 1.1M                   |
| Federal Authority for Identity,         | 1M                     |
| Services for Individuals - Federal Aut  | 329K                   |
| Contact Us - Federal Authority for Ide  | 288K                   |
| Services - Federal Authority for Ident  | 287K                   |
| Federal Authority for Ide خدمات الأفراد | 229K                   |
|                                         |