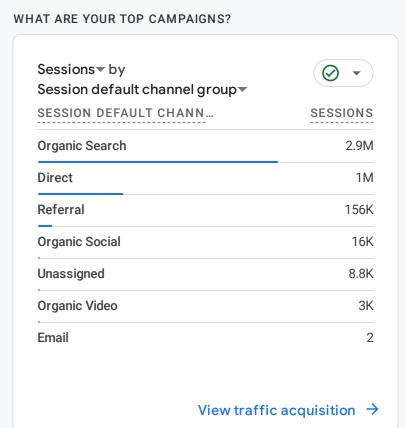

A All Users Add comparison +

Last calendar year Jan 1 - Dec 31, 2023 ▼

## احصائيات زوار الموقع













## WHICH PAGES AND SCREENS GET THE MOST VIEWS?

| Views by Page title and screen cla      | ass                    |
|-----------------------------------------|------------------------|
| PAGE TITLE AND SCREEN CLASS             | VIEWS                  |
| ID Card Status - Federal Authority for  | 1.2M                   |
| Home - Federal Authority for Identity,  | 1.1M                   |
| Federal Authority for Identity,         | 1M                     |
| Services for Individuals - Federal Aut  | 329K                   |
| Contact Us - Federal Authority for Ide  | 288K                   |
| Services - Federal Authority for Ident  | 287K                   |
| Federal Authority for Ide خدمات الأفراد | 229K                   |
|                                         |