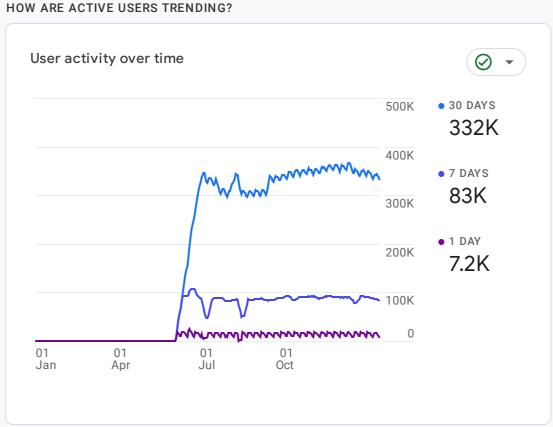

A All Users Add comparison +

Last calendar year Jan 1 - Dec 31, 2023 ▼

## احصائيات زوار الموقع













## WHICH PAGES AND SCREENS GET THE MOST VIEWS?

| Views by Page title and screen cla      | ass                    |
|-----------------------------------------|------------------------|
| PAGE TITLE AND SCREEN CLASS             | VIEWS                  |
| ID Card Status - Federal Authority for  | 1.2M                   |
| Home - Federal Authority for Identity,  | 1.1M                   |
| Federal Authority for Identity,         | 1M                     |
| Services for Individuals - Federal Aut  | 329K                   |
| Contact Us - Federal Authority for Ide  | 288K                   |
| Services - Federal Authority for Ident  | 287K                   |
| Federal Authority for Ide خدمات الأفراد | 229K                   |
|                                         |