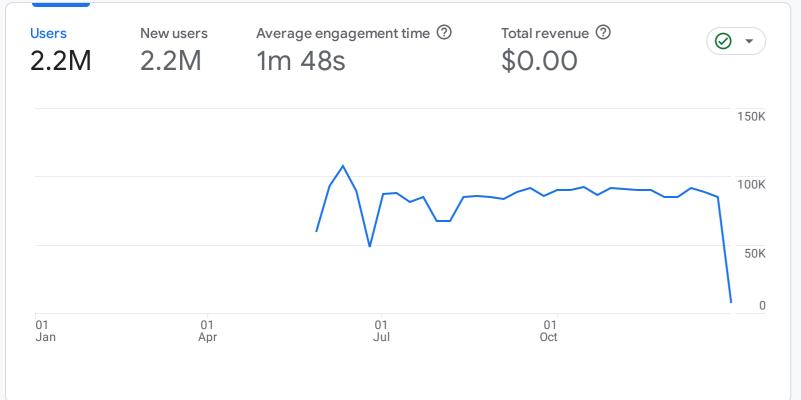

A All Users Add comparison +

Last calendar year Jan 1 - Dec 31, 2023 ▼

## احصائيات زوار الموقع













## WHICH PAGES AND SCREENS GET THE MOST VIEWS?

| Views by Page title and screen cla      | ass                    |
|-----------------------------------------|------------------------|
| PAGE TITLE AND SCREEN CLASS             | VIEWS                  |
| ID Card Status - Federal Authority for  | 1.2M                   |
| Home - Federal Authority for Identity,  | 1.1M                   |
| Federal Authority for Identity,         | 1M                     |
| Services for Individuals - Federal Aut  | 329K                   |
| Contact Us - Federal Authority for Ide  | 288K                   |
| Services - Federal Authority for Ident  | 287K                   |
| Federal Authority for Ide خدمات الأفراد | 229K                   |
|                                         |