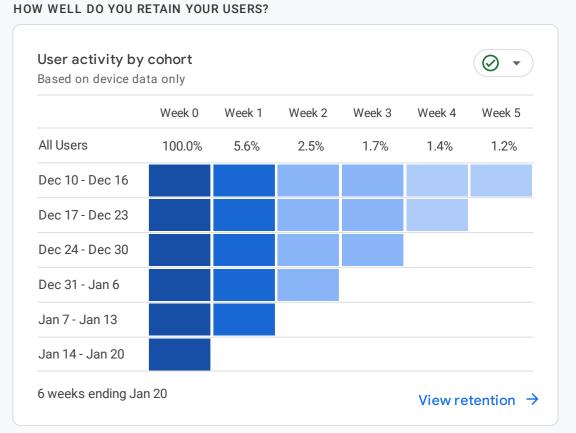

A All Users Add comparison +

Last calendar year Jan 1 - Dec 31, 2023 ▼

## احصائيات زوار الموقع













## WHICH PAGES AND SCREENS GET THE MOST VIEWS?

| Views by Page title and screen cla      | ass                    |
|-----------------------------------------|------------------------|
| PAGE TITLE AND SCREEN CLASS             | VIEWS                  |
| ID Card Status - Federal Authority for  | 1.2M                   |
| Home - Federal Authority for Identity,  | 1.1M                   |
| Federal Authority for Identity,         | 1M                     |
| Services for Individuals - Federal Aut  | 329K                   |
| Contact Us - Federal Authority for Ide  | 288K                   |
| Services - Federal Authority for Ident  | 287K                   |
| Federal Authority for Ide خدمات الأفراد | 229K                   |
|                                         |