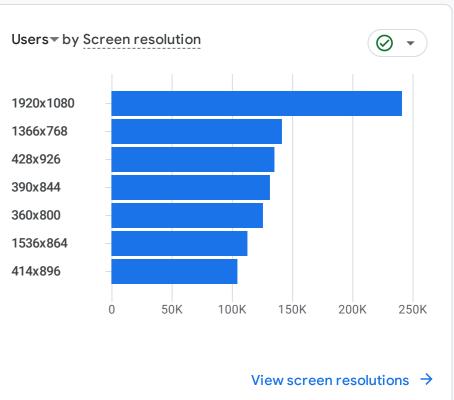

| Services for Individuals - Federal Aut  | 329K                   |
| Contact Us - Federal Authority for Ide  | 288K                   |
| Services - Federal Authority for Ident  | 287K                   |
| Federal Authority for Ide خدمات الأفراد | 229K                   |
|                                         |                        |
|                                         | View pages and screens |

## WHAT ARE YOUR TOP EVENTS?

| EVENT NAME         | EVENT COUNT   |
|--------------------|---------------|
| page_view          | 8.2M          |
| user_engagement    | 6.4M          |
| session_start      | 4M            |
| first_visit        | 2.2M          |
| AddToAnyShare      | 12            |
| visits_to_homepage | 1             |
|                    | View events → |