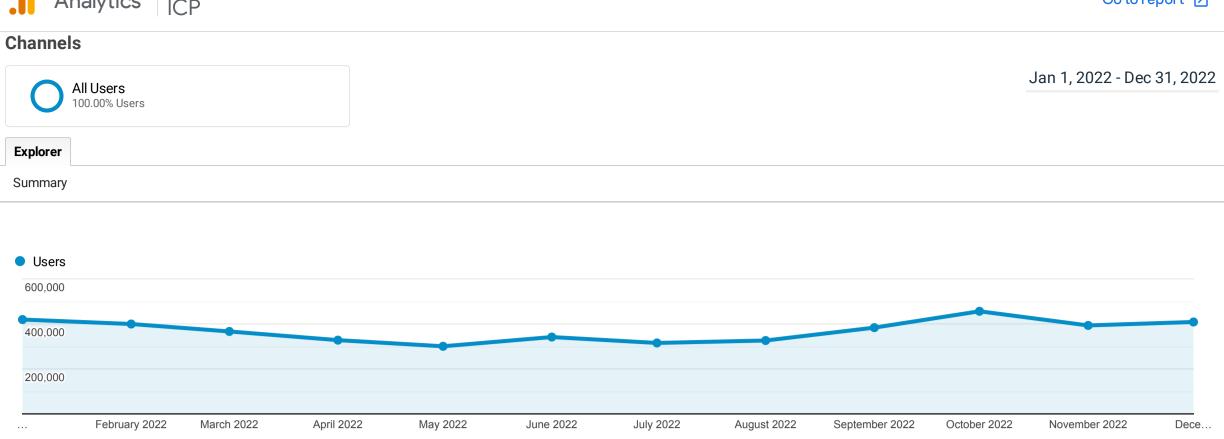

| Default Channel Grouping | Acquisition                                               |                                                           |                                                           | Behavior                                               |                                                 |                                                         | Conversions Goal 1: Visits to homepage                 | •                                           |                                                   |
|--------------------------|-----------------------------------------------------------|-----------------------------------------------------------|-----------------------------------------------------------|--------------------------------------------------------|----