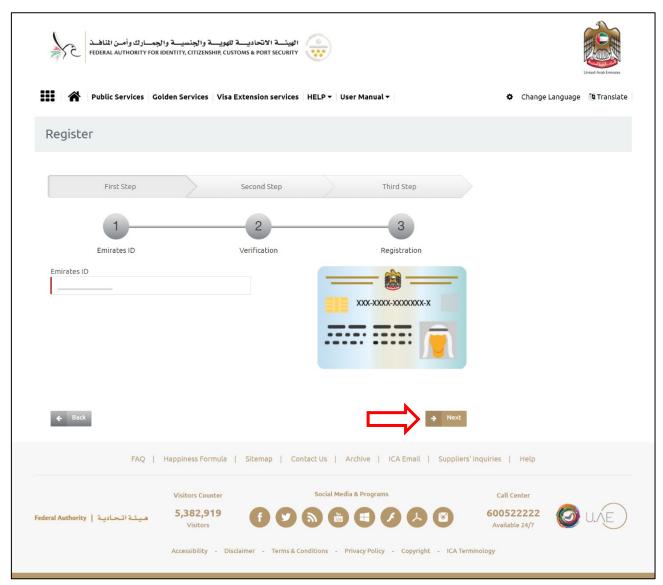

Figure 4: Register Screen

7. Enter the **"Emirates ID"** in the required field.

Figure 5: Register - Emirates ID Step Screen

8. Press on "Next" to start the registration process.

- The system enables the user to select the verification method, whether by "Registered Mobile
   Number" or by "Providing Personal Information".
- 9. Select the "Mobile Number" then press on "Next "to continue the verification step.