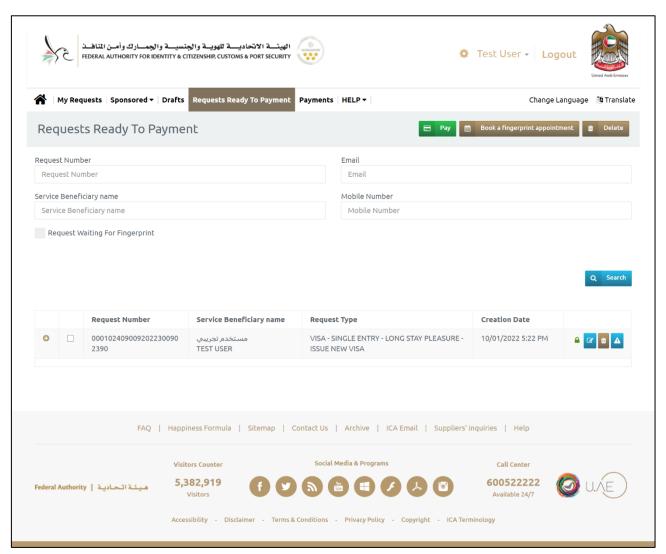

# **Requests Ready To Payment**

• With this feature, the system user will be able to complete the submitted requests from the payment step.

Figure 26: Requests Ready to Payment Screen

| No | lcon        | Action Name                    | Description                                                     |
|----|-------------|--------------------------------|-----------------------------------------------------------------|
| 1  |             | Pay                            | To pay the application fees directly.                           |
| 2  |             | Book a fingerprint appointment | To book a fingerprint appointment for the required requests.    |
| 3  |             | Complete                       | To complete the requests from the last step.                    |
| 4  | •           | View                           | View the submitted request.                                     |
| 5  | Ī           | Delete                         | Delete the request.                                             |
| 6  | $\triangle$ | Report an Issue                | Submit a complain to the technical support team.                |
| 7  |             | Checked out                    | To lock the request and prevent other users from completing it. |
| 8  | 6           | Checked in                     | To unlock the request and allow other users to complete it.     |