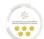

Figure 6: Register - Verification Step Screen

10. Enter the "One Time Password (OTP)" that has been sent to your mobile number.

Figure 7: OTP Screen

11. Press on "Next" to be redirected into next step.

12. The system will redirect the user into "Registration" screen, enter the required information into the fields.