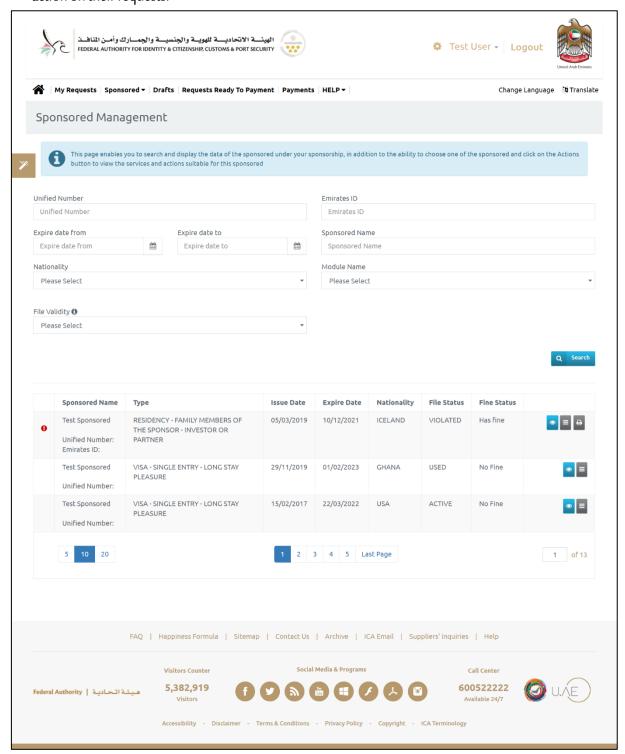

#### Sponsored – Sponsored Management

• With this feature, the system user be able to search for sponsored individuals and take the required action on their requests.

Figure 22: Sponsored - Sponsored Management Screen

| No | lcon     | Action Name                                    | Description                                                       |
|----|----------|------------------------------------------------|-------------------------------------------------------------------|
| 1  | •        | View                                           | View the submitted request.                                       |
| 2  |          | Print                                          | Print the Emirates ID or Residency.                               |
| 3  | =        | Print Residence Permit<br>Report               | Print residency permit details.                                   |
| 4  | =        | Renew Emirates ID for<br>Residents             | Renew Emirates ID for sponsored residence.                        |
| 5  | =        | Edit Personal<br>Information                   | Edit the sponsored personal information.                          |
| 6  | =        | Print Entry Permit<br>Report                   | Print visa.                                                       |
| 7  |          | Edit Entry Permit<br>Information               | Edit visa information.                                            |
| 8  |          | Cancel Entry Permit                            | Cancel the visa.                                                  |
| 9  | <b>=</b> | Extend Single entry<br>leisure visit (90 Days) | Extended the single-entry visit.                                  |
| 10 | <b>=</b> | Change Status                                  | Change the sponsored status without the need to exit the country. |