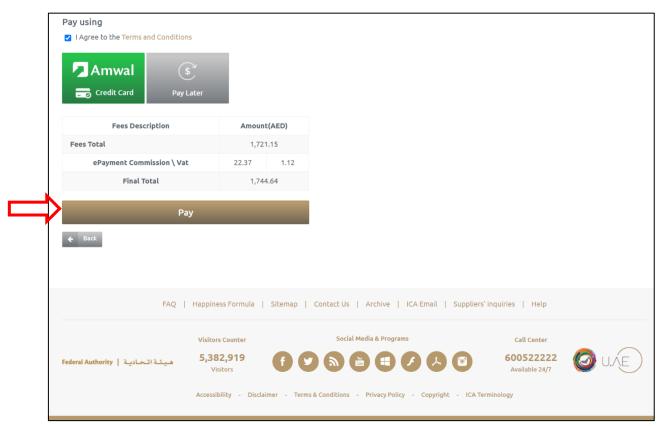

### Third Step - Application Fees

With this step, the system user be able to pay the required application fees after reviewing

the application information.

- To make the payment process, follow the below steps:
- 1. Review the listed fees, then select the "Health Insurance".
- 2. Press on "I Agree to the Terms and Conditions".

3. Select the required payment method.

Figure 18: Application Fees Screen

4. Press on "Pay" to start the payment process.

5. The system will redirect the user to "Payment Details" screen, enter the credit card details then press on "Pay".