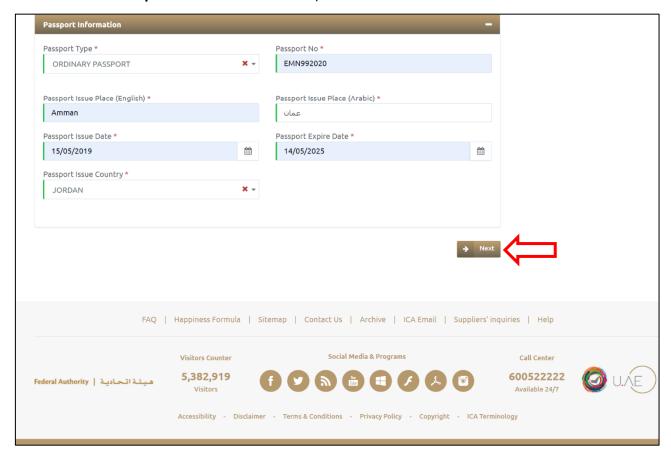

# First Step - Applicant Info

1. Enter the "Personal Information For Sponsored" in the required fields.

2. Enter the "Passport Information" in the required fields.

Figure 14: Application Info Screen

3. Press on "Next" to be redirected to the next step.