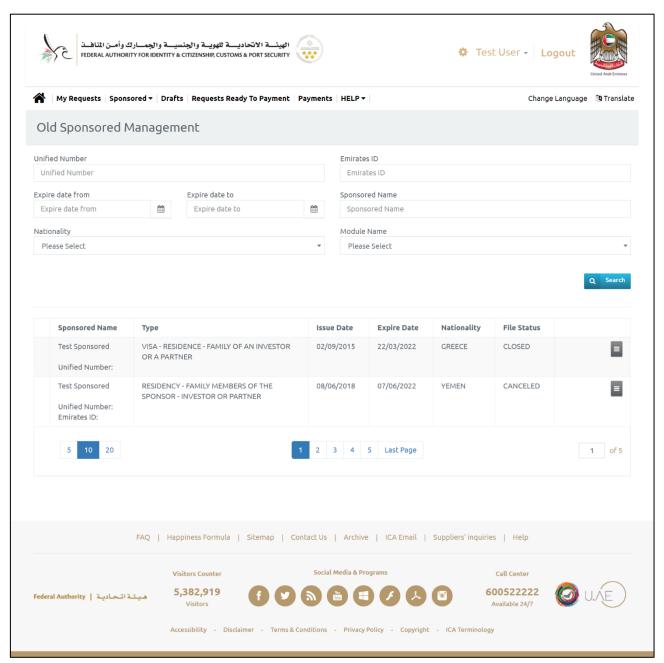

## Sponsored – Old Sponsored Management

• With this feature, the system user be able to search for all of the previously sponsored individuals and take the required action.

Figure 24: Sponsored - Old Sponsored Management Screen

| No | lcon | Action Name             | Description                                        |
|----|------|-------------------------|----------------------------------------------------|
| 1  |      | Print Residency Details | Print residency permit details.                    |
| 2  |      | Enter Exit Transaction  | Print the individuals entry and exit transactions. |