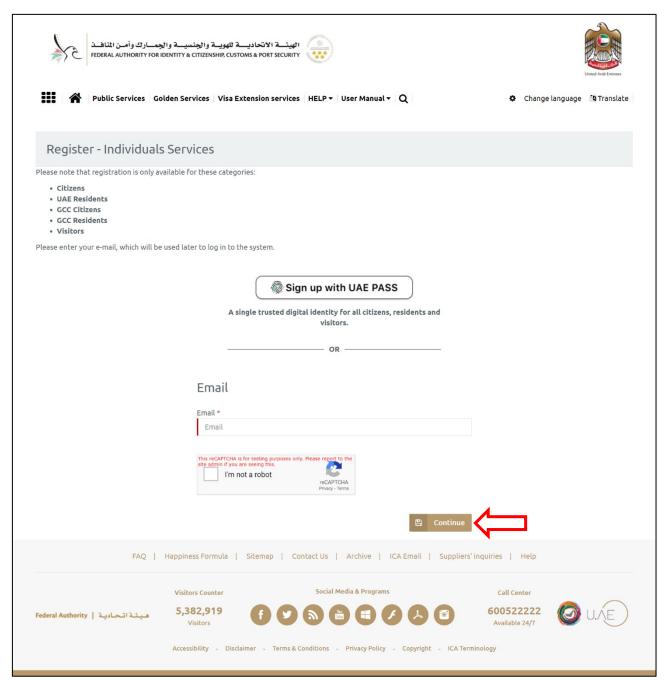

3. Enter your email address in the required field to start individuals registration process.

Figure 2: Register - Individuals Services Screen

4. Press on "Continue" to start the registration process.

5. The system will send an activation message into your email inbox to complete the registration process, press on "Complete Registration" link to be forwarded into the next step.