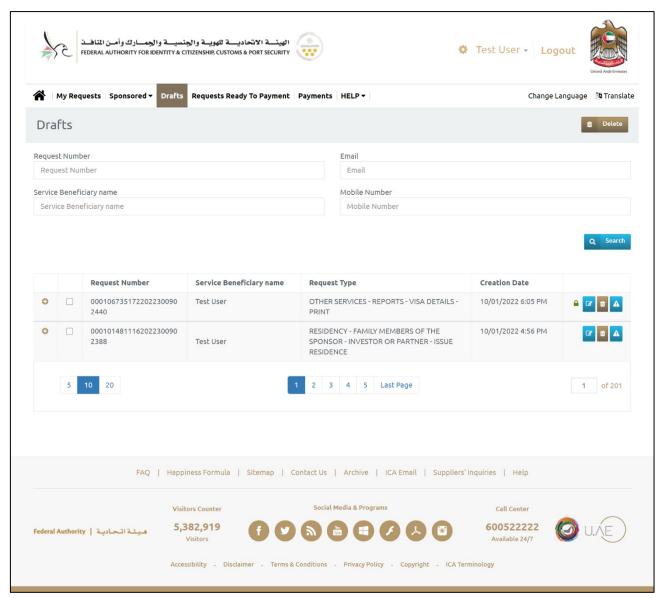

#### **Drafts**

• With this feature, the system user be able to view and complete the uncompleted requests.

Figure 25: Draft Screen

| No | lcon     | Action Name     | Description                                                     |
|----|----------|-----------------|-----------------------------------------------------------------|
| 1  |          | Complete        | To complete the requests from the last step.                    |
| 2  | •        | View            | View the submitted request.                                     |
| 3  |          | Delete          | Delete the request.                                             |
| 4  | <u> </u> | Report an Issue | Submit a complain to the technical support team.                |
| 5  |          | Checked out     | To lock the request and prevent other users from completing it. |
| 6  |          | Checked in      | To unlock the request and allow other users to complete it.     |