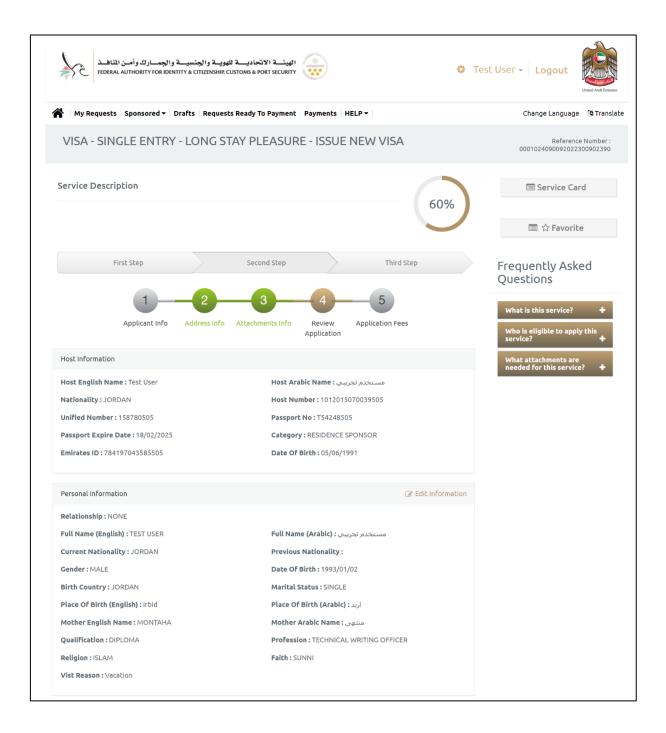

### Second Step - Review Application

• With this step, the system user be able to review the full application before

moving to payment step, to make sure that all the inserted information is accurate and correct.

Figure 17: Review Application Screen

• Press on "Next" to be redirected to the next step.

The system enables the user to edit the information before payment step.