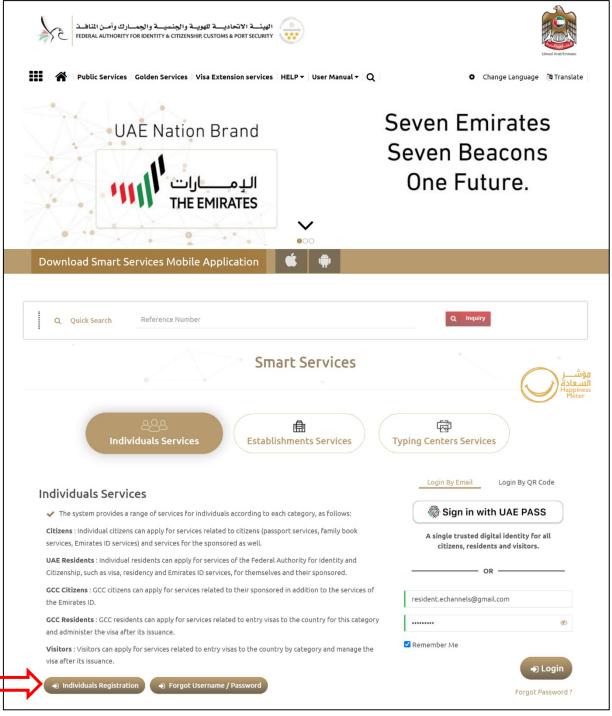

# **Individuals Registration**

- To create an individual's account, follow the below steps:
- 1. Enter into **Smart Services** link.
- 2. Press on "Individuals Registration".

Figure 1: Individuals Services Registration Screen

3. Enter your email address in the required field to start individuals registration process.

Figure 2: Register - Individuals Services Screen

4. Press on "Continue" to start the registration process.

5. The system will send an activation message into your email inbox to complete the registration process, press on "Complete Registration" link to be forwarded into the next step.