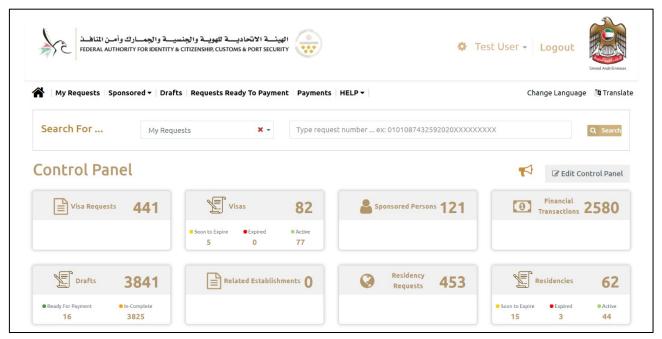

#### Home Screen - Control Panel

With this feature, the system user be able to view the provided services through the control panel.

Figure 10: Home Screen - Control Panel

The below table, displays the services through the control panel:

| lcon     | Service                | Description                                                                                              |
|----------|------------------------|----------------------------------------------------------------------------------------------------------|
|          | Visa Requests          | To view the total submitted visa requests.                                                               |
|          | Visas                  | To view all visas requests that will expire soon, already expired, and active visas.                     |
|          | Sponsored Persons      | To view the total number of individuals that have been sponsored by the system user.                     |
|          | Financial Transactions | To view the total financial transactions for submitted visa and residency requests.                      |
|          | Drafts                 | To view the total number of ready for payment requests and in-complete requests.                         |
|          | Related Establishments | To view the main information of the establishments related to the system user.                           |
| <b>6</b> | Residency Requests     | To view the total number of residency requests applied by the system user.                               |
|          | Residencies            | To view the total number of residency requests that will expire soon, already expired, and active visas. |