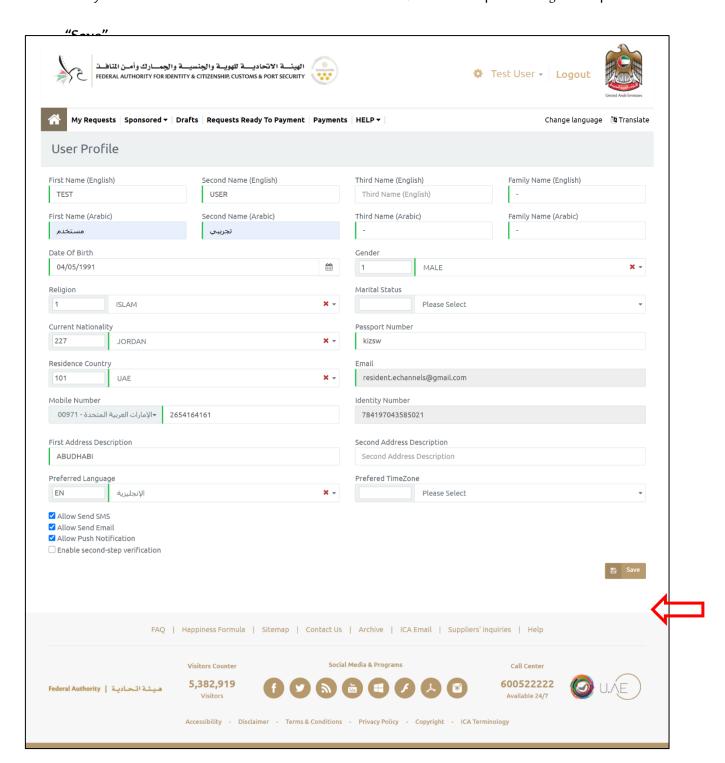

### **Access To User Profile**

With this feature, the system user will be able to access the user profile to view and make changes to the profile settings.

- To access the user profile, follow the below steps:
- 1. Press on the "User Name" from the home screen.
- 2. The dropdown list for the user name will appear, select "User Profile".