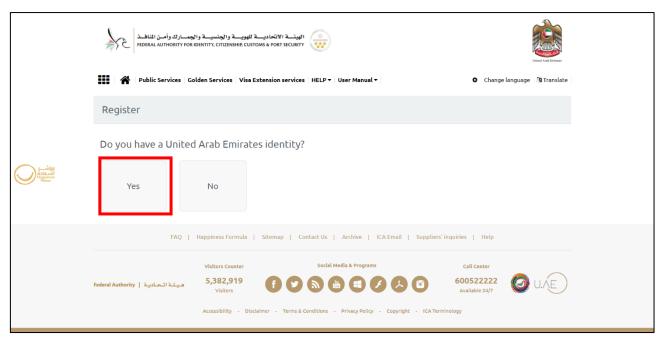

Figure 3: Complete Registration Email Screen

Please note that the complete registration link will be active only for 15 minutes only, after that you will have to register again.

6. The system will redirect the user into "Register" screen, select "Yes" if you have a UAE ID.

Figure 4: Register Screen

7. Enter the **"Emirates ID"** in the required field.

Figure 5: Register - Emirates ID Step Screen

8. Press on "Next" to start the registration process.

- The system enables the user to select the verification method, whether by "Registered Mobile
   Number" or by "Providing Personal Information".
- 9. Select the "Mobile Number" then press on "Next "to continue the verification step.