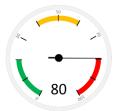

### Second Step - Attachments Info

1. Upload the required "Attachments" to proceed in the application process,

where some of the attachments are required.

Figure 16: Attachments Info Screen

2. Press on "Next" to be redirected to the next step.

The system enables the user to upload the required documents via scanner application.