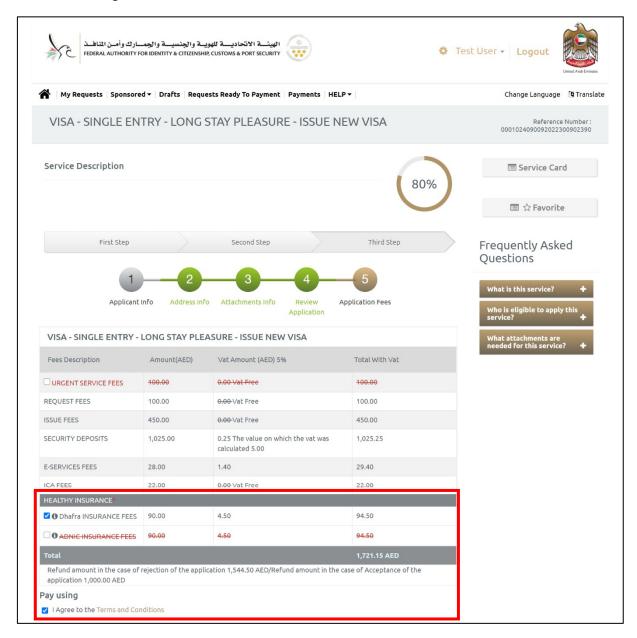

### Third Step - Application Fees

With this step, the system user be able to pay the required application fees after reviewing

the application information.

- To make the payment process, follow the below steps:
- 1. Review the listed fees, then select the "Health Insurance".
- 2. Press on "I Agree to the Terms and Conditions".

3. Select the required payment method.

Figure 18: Application Fees Screen

4. Press on "Pay" to start the payment process.

5. The system will redirect the user to "Payment Details" screen, enter the credit card details then press on "Pay".