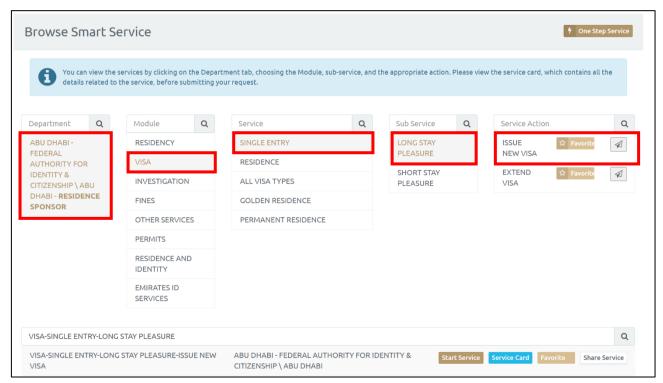

### Submit a Request

With this service, the system user be able to submit a new request through Individuals Services account.

There are two methods to submit a new request, follow the below steps:

#### First Method:

- 1. From browse smart services section, select the "Department" and "Module" from the dropdown lists.
- 2. Select the "Service", "Sub Service", and "Service Action" from the dropdown lists.

Figure 12: Submit a Request - First Method