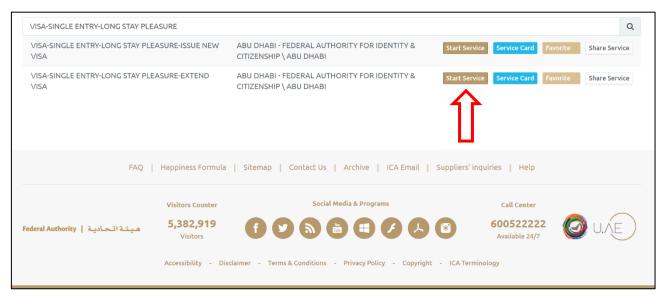

#### **Second Method:**

1. Press on "Start Service" after selecting the required service from above method.

Figure 13: Submit a Request - Second Method

The system provides "Service Card" feature, that enables the user to view the details of the selected service, in addition to "Favorite" feature which enables the user to add the selected service into Favorite list to facilitate accessing it in the future.