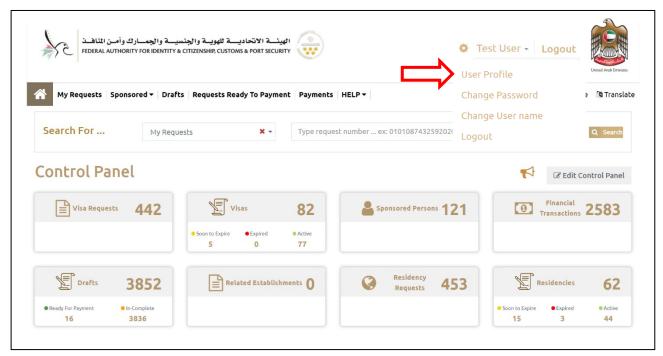

#### **Home Screen**

With this service, the system user be able to view the features of the smart services platform.

#### **Home Screen Features**

• The table below, displays the features of the Smart Services platform home screen, which aims to serve the user and facilitate the services accessing process.

| No | Feature Name              | Description                                                                           |
|----|---------------------------|---------------------------------------------------------------------------------------|
| 1  | User Name                 | To access and view the user profile, change the password, and logout from the system. |
| 2  | Language                  | To change the system language.                                                        |
| 3  | My Requests               | To view and search the submitted requests.                                            |
| 4  | Sponsored                 | To view all individuals under the user sponsorship, whether old or current sponsored. |
| 5  | Drafts                    | To view and complete the uncompleted requests.                                        |
| 6  | Requests Ready to Payment | To view and complete unpaid requests.                                                 |
| 7  | Payments                  | To view all payments transactions made from the user account.                         |
| 8  | Help                      | Contact the technical support team regarding a system issue.                          |
| 9  | Search Bar (Search For)   | Search for features and services or requests in the system.                           |