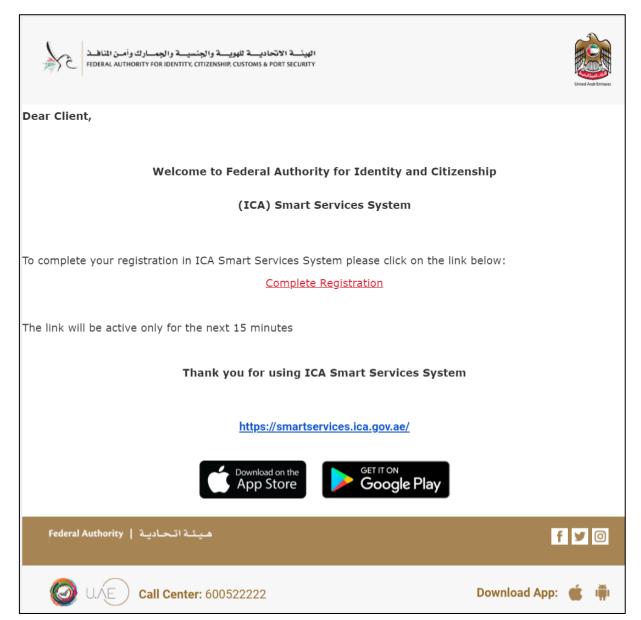

3. Enter your email address in the required field to start individuals registration process.

Figure 2: Register - Individuals Services Screen

4. Press on "Continue" to start the registration process.

5. The system will send an activation message into your email inbox to complete the registration process, press on "Complete Registration" link to be forwarded into the next step.

Figure 3: Complete Registration Email Screen

Please note that the complete registration link will be active only for 15 minutes only, after that you will have to register again.

6. The system will redirect the user into "Register" screen, select "Yes" if you have a UAE ID.