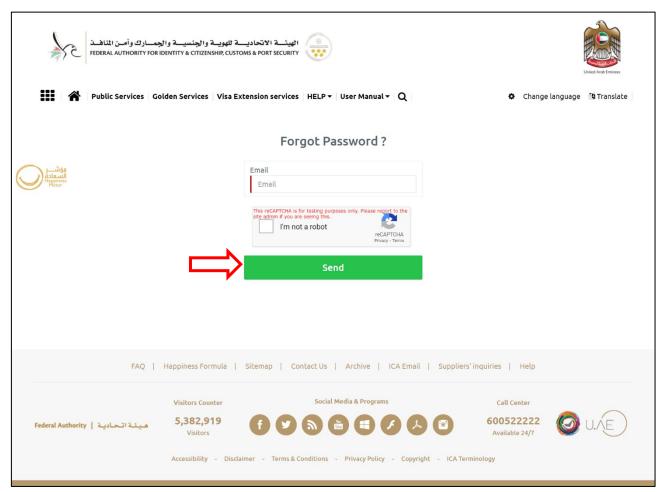

### **Access To User Profile**

With this feature, the system user will be able to access the user profile to view and make changes to the profile settings.

- To access the user profile, follow the below steps:
- 1. Press on the "User Name" from the home screen.
- 2. The dropdown list for the user name will appear, select "User Profile".

Figure 28: Home Screen - Access to User Profile

3. The system will redirect the user into "User Profile" screen, make the required changes then press on

Figure 29: User Profile Screen