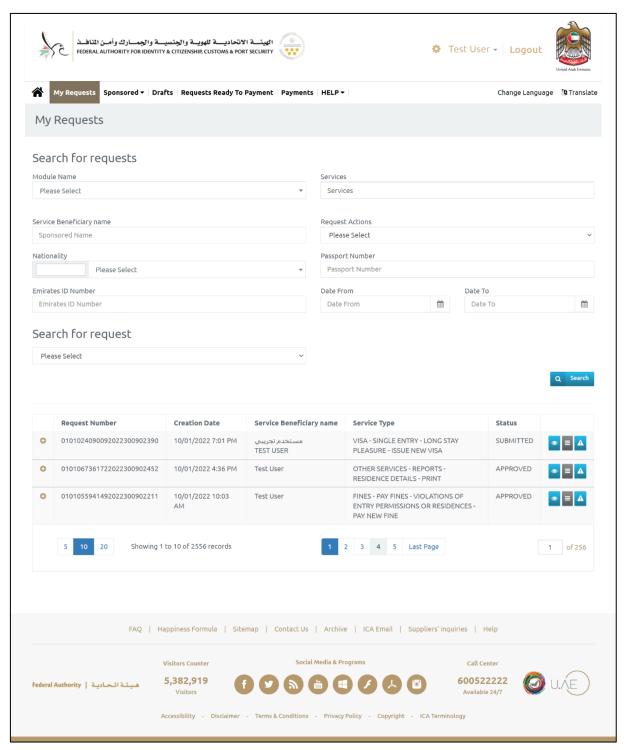

# My Requests

• With this feature, the system user be able to search and view all submitted requests by specifying the search requirements.

Figure 21: My Requests Screen

• The user can take several actions, as below:

| No | lcon     | Action Name                | Description                                         |
|----|----------|----------------------------|-----------------------------------------------------|
| 1  | •        | View                       | View the submitted request.                         |
| 2  | <u> </u> | Report an Issue            | Report an issue to the technical support team.      |
| 3  |          | Urgent Service             | Add urgent service feature into residency requests. |
| 4  |          | Print Application          | Print the submitted request.                        |
| 5  | =        | Download<br>Attachments    | Download the uploaded attachments.                  |
| 6  |          | Print Receipt              | Print the fees receipt.                             |
| 7  |          | Related Requests           | View the linked requests to the applicant.          |
| 8  |          | Cancel Requests            | Cancel the request submission process.              |
| 9  | ≡        | Generate Request  QR Code  | Create and print QR code for the request.           |
| 10 | <b>=</b> | Print Residence<br>Details | Print the e-Visa related to the applicant.          |

The list of actions will be updated based on the request type and status.