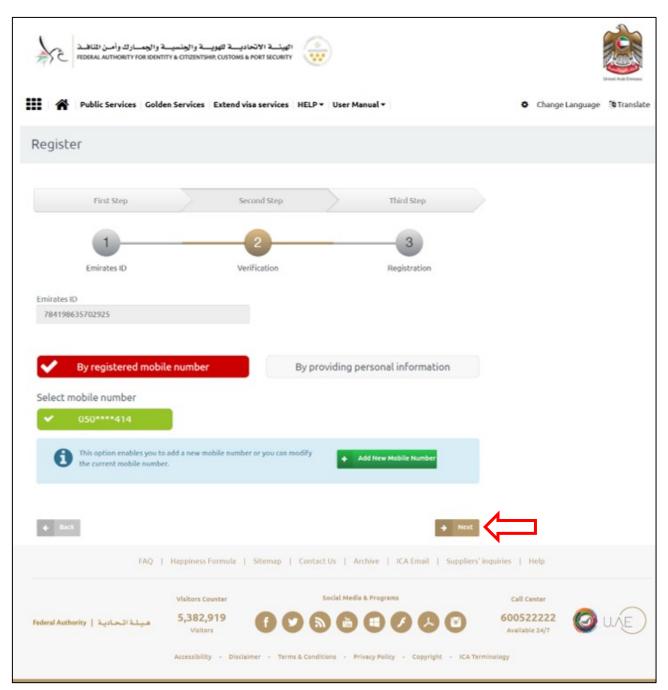

Figure 4: Register Screen

7. Enter the **"Emirates ID"** in the required field.

Figure 5: Register - Emirates ID Step Screen

8. Press on "Next" to start the registration process.

- The system enables the user to select the verification method, whether by "Registered Mobile
   Number" or by "Providing Personal Information".
- 9. Select the "Mobile Number" then press on "Next "to continue the verification step.