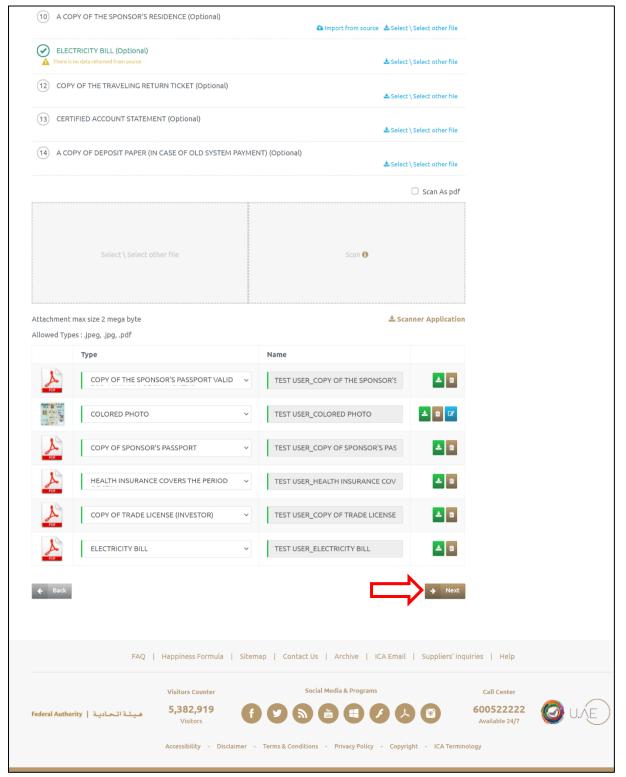

### Second Step - Attachments Info

1. Upload the required "Attachments" to proceed in the application process,

where some of the attachments are required.

Figure 16: Attachments Info Screen

2. Press on "Next" to be redirected to the next step.

The system enables the user to upload the required documents via scanner application.