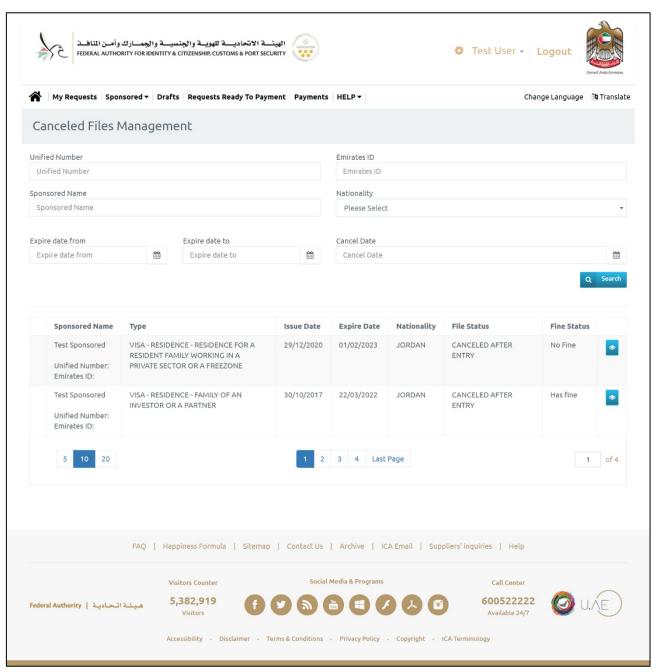

## Sponsored – Canceled Files Managemnet

With this feature, the system user be able to search for a previous sponsored and take the required action.

Figure 23: Sponsored - Canceled Files Management Screen

| No | lcon     | Action Name | Description                         |
|----|----------|-------------|-------------------------------------|
| 1  | •        | View        | View the submitted request.         |
| 2  | <b>=</b> | Print       | Print the Emirates ID or Residency. |

The list of actions will be updated based on the request type and status.