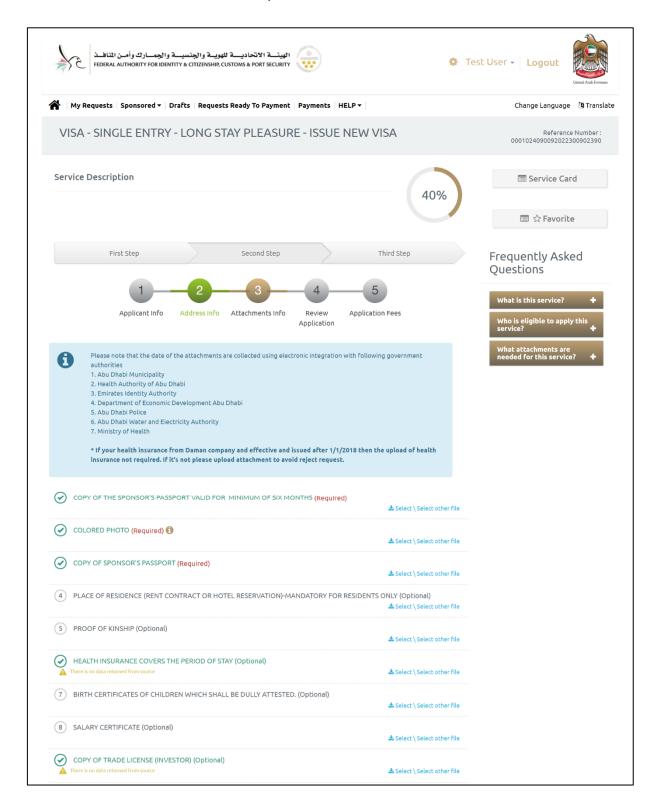

### Second Step - Attachments Info

1. Upload the required "Attachments" to proceed in the application process,

where some of the attachments are required.

Figure 16: Attachments Info Screen

2. Press on "Next" to be redirected to the next step.

The system enables the user to upload the required documents via scanner application.