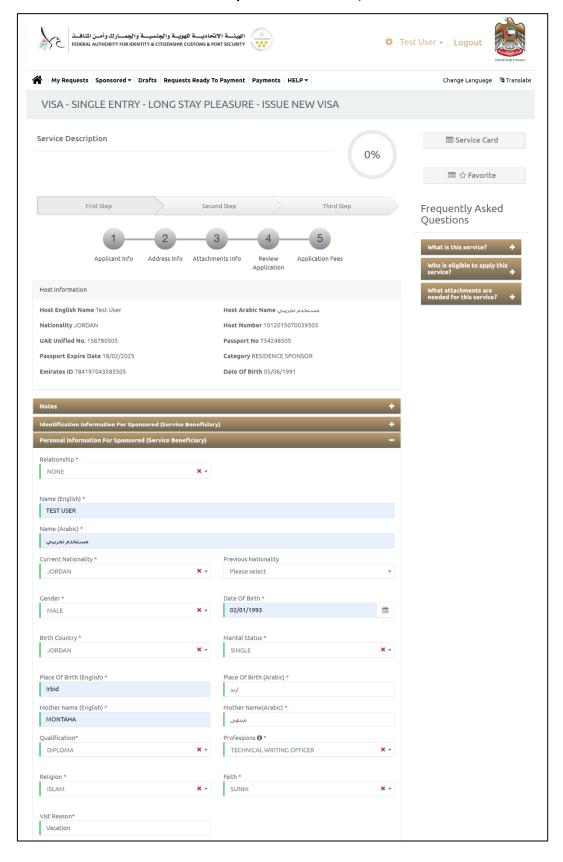

# First Step - Applicant Info

1. Enter the "Personal Information For Sponsored" in the required fields.

2. Enter the "Passport Information" in the required fields.

Figure 14: Application Info Screen

3. Press on "Next" to be redirected to the next step.