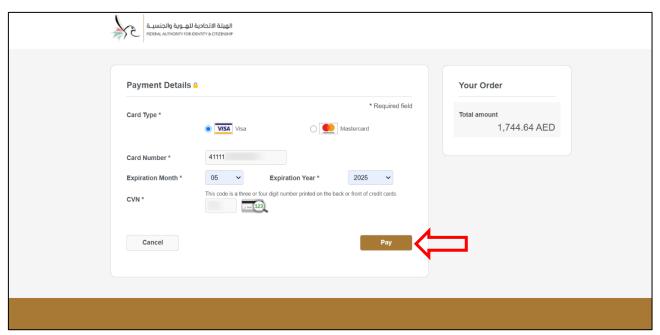

Figure 19: Payment Details Screen

Congratulations! You have successfully applied the request; you will receive an email to confirm this process and show details.

| اسم مقدم الطلب الانيسى : VISA - SINGLE ENTRY - LONG STAY PLEASURE - ISSUE NEW VISA  Applicant Name : : بنام الطلب : 10/01/2022 : 10/01/2022 : 10/01/2022 : 10/01/2022  Transaction Number : 422201101925988650 : 10/01/2022 : 10/01/2022 : 10/01/2022 : 10/01/2022 : 10/01/2022 : 10/01/2022 : 10/01/2022 : 10/01/2022 : 10/01/2022 : 10/01/2022 : 10/01/2022 : 10/01/2022 : 10/01/2022 : 10/01/2022 : 10/01/2022 : 10/01/2022 : 10/01/2022 : 10/01/2022 : 10/01/2022 : 10/01/2022 : 10/01/2022 : 10/01/2022 : 10/01/2022 : 10/01/2022 : 10/01/2022 : 10/01/2022 : 10/01/2022 : 10/01/2022 : 10/01/2022 : 10/01/2022 : 10/01/2022 : 10/01/2022 : 10/01/2022 : 10/01/2022 : 10/01/2022 : 10/01/2022 : 10/01/2022 : 10/01/2022 : 10/01/2022 : 10/01/2022 : 10/01/2022 : 10/01/2022 : 10/01/2022 : 10/01/2022 : 10/01/2022 : 10/01/2022 : 10/01/2022 : 10/01/2022 : 10/01/2022 : 10/01/2022 : 10/01/2022 : 10/01/2022 : 10/01/2022 : 10/01/2022 : 10/01/2022 : 10/01/2022 : 10/01/2022 : 10/01/2022 : 10/01/2022 : 10/01/2022 : 10/01/2022 : 10/01/2022 : 10/01/2022 : 10/01/2022 : 10/01/2022 : 10/01/2022 : 10/01/2022 : 10/01/2022 : 10/01/2022 : 10/01/2022 : 10/01/2022 : 10/01/2022 : 10/01/2022 : 10/01/2022 : 10/01/2022 : 10/01/2022 : 10/01/2022 : 10/01/2022 : 10/01/2022 : 10/01/2022 : 10/01/2022 : 10/01/2022 : 10/01/2022 : 10/01/2022 : 10/01/2022 : 10/01/2022 : 10/01/2022 : 10/01/2022 : 10/01/2022 : 10/01/2022 : 10/01/2022 : 10/01/2022 : 10/01/2022 : 10/01/2022 : 10/01/2022 : 10/01/2022 : 10/01/2022 : 10/01/2022 : 10/01/2022 : 10/01/2022 : 10/01/2022 : 10/01/2022 : 10/01/2022 : 10/01/2022 : 10/01/2022 : 10/01/2022 : 10/01/2022 : 10/01/2022 : 10/01/2022 : 10/01/2022 : 10/01/2022 : 10/01/2022 : 10/01/2022 : 10/01/2022 : 10/01/2022 : 10/01/2022 : 10/01/2022 : 10/01/2022 : 10/01/2022 : 10/01/2022 : 10/01/2022 : 10/01/2022 : 10/01/2022 : 10/01/2022 : 10/01/2022 : 10/01/2022 : 10/01/2022 : 10/01/2022 : 10/01/2022 : 10/01/2022 : 10/01/2022 : 10/01/2022 : 10/01/2022 : 10/01/2022 : 10/01/2022 : 10/01/2022 : 10/01/2022 : 10/01/2022 : 10/01/2022 : 10/01/2022 : 10/01/2022 : 10/ | Service Name :     VISA - SINGLE ENTRY - LONG STAY PLEASURE - ISSUE NEW VISA                                                                                                                                                                                                                                                                                                                                                                                                                                                                                                                                                                                                                                                                                                                                                                                                                                                                                                                                                                                                                                                                                                                                                                                                                                                                                                                                                                                                                                                                                                                                                                                                                                                                                                                                                                                                                                                                                                                                                                                                                                                  | Service Name :           | 0 3 0 0 9 2       |                                                                       |                                                                             |                     |                  |
|-------------------------------------------------------------------------------------------------------------------------------------------------------------------------------------------------------------------------------------------------------------------------------------------------------------------------------------------------------------------------------------------------------------------------------------------------------------------------------------------------------------------------------------------------------------------------------------------------------------------------------------------------------------------------------------------------------------------------------------------------------------------------------------------------------------------------------------------------------------------------------------------------------------------------------------------------------------------------------------------------------------------------------------------------------------------------------------------------------------------------------------------------------------------------------------------------------------------------------------------------------------------------------------------------------------------------------------------------------------------------------------------------------------------------------------------------------------------------------------------------------------------------------------------------------------------------------------------------------------------------------------------------------------------------------------------------------------------------------------------------------------------------------------------------------------------------------------------------------------------------------------------------------------------------------------------------------------------------------------------------------------------------------------------------------------------------------------------------------------------------------|-------------------------------------------------------------------------------------------------------------------------------------------------------------------------------------------------------------------------------------------------------------------------------------------------------------------------------------------------------------------------------------------------------------------------------------------------------------------------------------------------------------------------------------------------------------------------------------------------------------------------------------------------------------------------------------------------------------------------------------------------------------------------------------------------------------------------------------------------------------------------------------------------------------------------------------------------------------------------------------------------------------------------------------------------------------------------------------------------------------------------------------------------------------------------------------------------------------------------------------------------------------------------------------------------------------------------------------------------------------------------------------------------------------------------------------------------------------------------------------------------------------------------------------------------------------------------------------------------------------------------------------------------------------------------------------------------------------------------------------------------------------------------------------------------------------------------------------------------------------------------------------------------------------------------------------------------------------------------------------------------------------------------------------------------------------------------------------------------------------------------------|--------------------------|-------------------|-----------------------------------------------------------------------|-----------------------------------------------------------------------------|---------------------|------------------|
| اسم مقدم الطلب المعدد  | اسم مقدم الطلب الرئيسي المعادد المعاد | Service Name :           |                   | 0 2 2 0 0 0                                                           | 7 3 3 1 0 0                                                                 | بريبة               | فاتورة ط         |
| Payment Date : 10/01/2022 : يقط الدقع : 10/01/2022 : 10/01/2022 : 10/01/2022 : 10/01/2022 : 10/01/2022 : 10/01/2022 : 10/01/2022 : 10/01/2022 : 10/01/2022 : 10/01/2022 : 10/01/2022 : 10/01/2022 : 10/01/2022 : 10/01/2022 : 10/01/2022 : 10/01/2022 : 10/01/2022 : 10/01/2022 : 10/01/2022 : 10/01/2022 : 10/01/2022 : 10/01/2022 : 10/01/2022 : 10/01/2022 : 10/01/2022 : 10/01/2022 : 10/01/2022 : 10/01/2022 : 10/01/2022 : 10/01/2022 : 10/01/2022 : 10/01/2022 : 10/01/2022 : 10/01/2022 : 10/01/2022 : 10/01/2022 : 10/01/2022 : 10/01/2022 : 10/01/2022 : 10/01/2022 : 10/01/2022 : 10/01/2022 : 10/01/2022 : 10/01/2022 : 10/01/2022 : 10/01/2022 : 10/01/2022 : 10/01/2022 : 10/01/2022 : 10/01/2022 : 10/01/2022 : 10/01/2022 : 10/01/2022 : 10/01/2022 : 10/01/2022 : 10/01/2022 : 10/01/2022 : 10/01/2022 : 10/01/2022 : 10/01/2022 : 10/01/2022 : 10/01/2022 : 10/01/2022 : 10/01/2022 : 10/01/2022 : 10/01/2022 : 10/01/2022 : 10/01/2022 : 10/01/2022 : 10/01/2022 : 10/01/2022 : 10/01/2022 : 10/01/2022 : 10/01/2022 : 10/01/2022 : 10/01/2022 : 10/01/2022 : 10/01/2022 : 10/01/2022 : 10/01/2022 : 10/01/2022 : 10/01/2022 : 10/01/2022 : 10/01/2022 : 10/01/2022 : 10/01/2022 : 10/01/2022 : 10/01/2022 : 10/01/2022 : 10/01/2022 : 10/01/2022 : 10/01/2022 : 10/01/2022 : 10/01/2022 : 10/01/2022 : 10/01/2022 : 10/01/2022 : 10/01/2022 : 10/01/2022 : 10/01/2022 : 10/01/2022 : 10/01/2022 : 10/01/2022 : 10/01/2022 : 10/01/2022 : 10/01/2022 : 10/01/2022 : 10/01/2022 : 10/01/2022 : 10/01/2022 : 10/01/2022 : 10/01/2022 : 10/01/2022 : 10/01/2022 : 10/01/2022 : 10/01/2022 : 10/01/2022 : 10/01/2022 : 10/01/2022 : 10/01/2022 : 10/01/2022 : 10/01/2022 : 10/01/2022 : 10/01/2022 : 10/01/2022 : 10/01/2022 : 10/01/2022 : 10/01/2022 : 10/01/2022 : 10/01/2022 : 10/01/2022 : 10/01/2022 : 10/01/2022 : 10/01/2022 : 10/01/2022 : 10/01/2022 : 10/01/2022 : 10/01/2022 : 10/01/2022 : 10/01/2022 : 10/01/2022 : 10/01/2022 : 10/01/2022 : 10/01/2022 : 10/01/2022 : 10/01/2022 : 10/01/2022 : 10/01/2022 : 10/01/2022 : 10/01/2022 : 10/01/2022 : 10/01/2022 : 10/01/2022 : 10/01/2022 : 10/ | Payment Date : 10/01/2022 : في الدفع : 10/01/2022 : 10/01/2022 : 10/01/2022 : 10/01/2022 : 10/01/2022 : 10/01/2022 : 10/01/2022 : 10/01/2022 : 10/01/2022 : 10/01/2022 : 10/01/2022 : 10/01/20222 : 10/01/20222 : 10/01/2022 : 10/01/2022 : 10/01/2022 : 10/01/2022 : 10/01/2022 : 10/01/2022 : 10/01/2022 : 10/01/2022 : 10/01/2022 : 10/01/2022 : 10/01/2022 : 10/01/2022 : 10/01/2022 : 10/01/2022 : 10/01/2022 : 10/01/2022 : 10/01/2022 : 10/01/2022 : 10/01/2022 : 10/01/2022 : 10/01/2022 : 10/01/2022 : 10/01/2022 : 10/01/2022 : 10/01/2022 : 10/01/2022 : 10/01/2022 : 10/01/2022 : 10/01/2022 : 10/01/2022 : 10/01/2022 : 10/01/2022 : 10/01/2022 : 10/01/2022 : 10/01/2022 : 10/01/2022 : 10/01/2022 : 10/01/2022 : 10/01/2022 : 10/01/2022 : 10/01/2022 : 10/01/2022 : 10/01/2022 : 10/01/2022 : 10/01/2022 : 10/01/2022 : 10/01/2022 : 10/01/2022 : 10/01/2022 : 10/01/2022 : 10/01/2022 : 10/01/2022 : 10/01/2022 : 10/01/2022 : 10/01/2022 : 10/01/2022 : 10/01/2022 : 10/01/2022 : 10/01/2022 : 10/01/2022 : 10/01/2022 : 10/01/2022 : 10/01/2022 : 10/01/2022 : 10/01/2022 : 10/01/2022 : 10/01/2022 : 10/01/2022 : 10/01/2022 : 10/01/2022 : 10/01/2022 : 10/01/2022 : 10/01/2022 : 10/01/2022 : 10/01/2022 : 10/01/2022 : 10/01/2022 : 10/01/2022 : 10/01/2022 : 10/01/2022 : 10/01/2022 : 10/01/2022 : 10/01/2022 : 10/01/2022 : 10/01/2022 : 10/01/2022 : 10/01/2022 : 10/01/2022 : 10/01/2022 : 10/01/2022 : 10/01/2022 : 10/01/2022 : 10/01/2022 : 10/01/2022 : 10/01/2022 : 10/01/2022 : 10/01/2022 : 10/01/2022 : 10/01/2022 : 10/01/2022 : 10/01/2022 : 10/01/2022 : 10/01/2022 : 10/01/2022 : 10/01/2022 : 10/01/2022 : 10/01/2022 : 10/01/2022 : 10/01/2022 : 10/01/2022 : 10/01/2022 : 10/01/2022 : 10/01/2022 : 10/01/2022 : 10/01/2022 : 10/01/2022 : 10/01/2022 : 10/01/2022 : 10/01/2022 : 10/01/2022 : 10/01/2022 : 10/01/2022 : 10/01/2022 : 10/01/2022 : 10/01/2022 : 10/01/2022 : 10/01/2022 : 10/01/2022 : 10/01/2022 : 10/01/2022 : 10/01/2022 : 10/01/2022 : 10/01/2022 : 10/01/2022 : 10/01/2022 : 10/01/2022 : 10/01/2022 : 10/01/2022 : 10/01/2022 : 10/01/2022 : 10/01/2022 : 10 | VISA - S                 | SINGLE ENTRY - LO |                                                                       |                                                                             |                     | نوع الخدمة       |
| ارقم العلي التعلق المسلود : 422201101925988650 : قم العلي التعلق المسلود : 422201101925988650 : قم الإيصال : Receipt Number : 030092022000733100 : وقم الطلب الرئيسي : 0101024090092022300902390 : قم الطلب الرئيسي : Master Application Request : قم الطلب الرئيسي : Fees Description   Is Refundable   Amount   VAT   Indication   Indi | ارقم العلي التعالى المسلود : 422201101925988650 : ما العملي التعالى ا | Applicant Name           | :                 |                                                                       |                                                                             | : .                 | اسم مقدم الطلب   |
| Receipt Number : 030092022000733100 :: رقم الإيصال : 0101024090092022300902390 : رقم الطلب الرئيسي : Master Application Request : المطلب الرئيسي : Application Request : المطلب الرئيسي : Amount الشريبية   Amount الشريبية   Amount الشريبية   AED المهالية   AED المهالية   AED المهالية   AED المهالية   AED المهالية   Total   1,737.37   7.27                                                                                                                                                                                                                                                                                                                                                                                                                                                                                                                                                                                                                                                                                                                                                                                                                                                                                                                                                                                                                                                                                                                                                                                                                                                                                                                                                                                                                                                                                                                                                                                                                                                                                                                                                                            | Receipt Number : 030092022000733100 :: رقم الإيصال : 0101024090092022300902390 : رقم الطلب الرئيسي : Master Application Request : الطلب الرئيسي : Fees Description   Is Refundable   Amount   Light   | Payment Date             | :                 | 10/01/202                                                             | 2                                                                           | :                   | تاريخ الدقع      |
| Application Number : 0101024090092022300902390 : رقم الطلب الرئيسي : Master Application Request    Fees Description   Is Refundable   Amount   VAT   Livering   Live | Application Number : 0101024090092022300902390 : رقم الطلب الرئيسي : Master Application Request    Fees Description   Is Refundable   Amount   VAT   Liquid   Liquid | Transaction Number       | :                 | 4222011019259                                                         | 88650                                                                       | :                   | رقم العملية      |
| Application Number : 0101024090092022300902390 : رقم الطلب الرئيسي : Master Application                                                                                                                                                                                                                                                                                                                                                                                                                                                                                                                                                                                                                                                                                                                                                                                                                                                                                                                                                                                                                                                                                                                                                                                                                                                                                                                                                                                                                                                                                                                                                                                                                                                                                                                                                                                                                                                                                                                                                                                                                                       | Application Number : 0101024090092022300902390 : رقم الطلب الرئيسي : Master Application : يقم الطلب الرئيسي : المستريبة Fees Description                                                                                                                                                                                                                                                                                                                                                                                                                                                                                                                                                                                                                                                                                                                                                                                                                                                                                                                                                                                                                                                                                                                                                                                                                                                                                                                                                                                                                                                                                                                                                                                                                                                                                                                                                                                                                                                                                                                                                                                      | Receipt Number           | :                 | . قر الاعصال : 030092022000733100                                     |                                                                             |                     |                  |
| Request         Fees Description       Is Refundable end of the property of the                                                                               | Fees Description   Is Refundable   Amount   VAT   الشبية الرسم   Is Refundable   الشبية   المشبية   المشبية   المشبية   AED   درهم إساراتي / AED   المجموع   درهم إساراتي / Total   1,737.37   7.27   المجموع   درهم إساراتي / 1,744.64   AED   المجموع   درهم إساراتي / Total   1,744.64   AED   المجموع   الم   | Application Number       | : 0               | 101024090092022                                                       | 2300902390                                                                  |                     | رقم الطلب        |
| Request           Fees Description         Is Refundable equal to the part of t                                                                       | Request           Fees Description         Is Refundable equal to the part of t                                                                       | Master Application       |                   |                                                                       |                                                                             | _                   |                  |
| Fees Description         Is Refundable ability         المبينة         المبينة         المبينة         AED / المبارة         AED / المبينة         AED / المبينة<                                                                                                                                                                                                                                                                                                                                                                                                                                                                                                                                                                                                                                 | Fees Description         Is Refundable ability ( Description )                                                                                                                                                                                                                                                                                                                                                                                                                                                                                                                                                                                                                                                                                                                                                                                                                                                                                                                                                                                                                                                                                                                                                                                                                                                                                                                                                                                                                                                                                                                                                                                                                                                                                                                                                                                                                                                                                                                                                                                                                                                                | Request                  | :                 |                                                                       |                                                                             | : •                 | رقم الطلب الرنيم |
| المجموع درهم إساراتي / AED مرهم إساراتي المحالة المحا | AED المراقي / AED عبن ميستود.       درهم إساراتي / AED درهم إساراتي / AED       1,737.37     7.27       Total     1,744.64     AED / مدم إساراتي / AED                                                                                                                                                                                                                                                                                                                                                                                                                                                                                                                                                                                                                                                                                                                                                                                                                                                                                                                                                                                                                                                                                                                                                                                                                                                                                                                                                                                                                                                                                                                                                                                                                                                                                                                                                                                                                                                                                                                                                                        | • •                      | :                 |                                                                       |                                                                             | :                   | رقم الطلب الرنيد |
| المجموع درهم إساراتي 1,744.64 AED/ المجموع                                                                                                                                                                                                                                                                                                                                                                                                                                                                                                                                                                                                                                                                                                                                                                                                                                                                                                                                                                                                                                                                                                                                                                                                                                                                                                                                                                                                                                                                                                                                                                                                                                                                                                                                                                                                                                                                                                                                                                                                                                                                                    | المجموع درهم إساراتي 1,744.64 AED                                                                                                                                                                                                                                                                                                                                                                                                                                                                                                                                                                                                                                                                                                                                                                                                                                                                                                                                                                                                                                                                                                                                                                                                                                                                                                                                                                                                                                                                                                                                                                                                                                                                                                                                                                                                                                                                                                                                                                                                                                                                                             | Request                  |                   |                                                                       |                                                                             |                     |                  |
|                                                                                                                                                                                                                                                                                                                                                                                                                                                                                                                                                                                                                                                                                                                                                                                                                                                                                                                                                                                                                                                                                                                                                                                                                                                                                                                                                                                                                                                                                                                                                                                                                                                                                                                                                                                                                                                                                                                                                                                                                                                                                                                               |                                                                                                                                                                                                                                                                                                                                                                                                                                                                                                                                                                                                                                                                                                                                                                                                                                                                                                                                                                                                                                                                                                                                                                                                                                                                                                                                                                                                                                                                                                                                                                                                                                                                                                                                                                                                                                                                                                                                                                                                                                                                                                                               | Request                  |                   | العيلغ<br>درهم إسازاتي / AED                                          | الشريبة<br>درهم إماراتي / AED                                               |                     |                  |
| تاريخ الطباعة : 10/01/2022 7:02:16PM : تاريخ الطباعة :                                                                                                                                                                                                                                                                                                                                                                                                                                                                                                                                                                                                                                                                                                                                                                                                                                                                                                                                                                                                                                                                                                                                                                                                                                                                                                                                                                                                                                                                                                                                                                                                                                                                                                                                                                                                                                                                                                                                                                                                                                                                        | كاريخ الطباعة : 10/01/2022 7:02:16PM : تاريخ الطباعة :                                                                                                                                                                                                                                                                                                                                                                                                                                                                                                                                                                                                                                                                                                                                                                                                                                                                                                                                                                                                                                                                                                                                                                                                                                                                                                                                                                                                                                                                                                                                                                                                                                                                                                                                                                                                                                                                                                                                                                                                                                                                        | Request Fees Description |                   | الميلغ<br>درهم إماراتي / AED<br>1,737.37                              | الضربية<br>درهم إماراتي / AED<br>27.27                                      | يصف الرسم           | ,                |
|                                                                                                                                                                                                                                                                                                                                                                                                                                                                                                                                                                                                                                                                                                                                                                                                                                                                                                                                                                                                                                                                                                                                                                                                                                                                                                                                                                                                                                                                                                                                                                                                                                                                                                                                                                                                                                                                                                                                                                                                                                                                                                                               |                                                                                                                                                                                                                                                                                                                                                                                                                                                                                                                                                                                                                                                                                                                                                                                                                                                                                                                                                                                                                                                                                                                                                                                                                                                                                                                                                                                                                                                                                                                                                                                                                                                                                                                                                                                                                                                                                                                                                                                                                                                                                                                               | Fees Description Total   | قابل للإسترداد    | الميلغ<br>در هم إماراتي / AED<br>در هم إماراتي / 1,737.37<br>1,744.64 | الضربيبة<br>درهم إماراتي / AED<br>درهم إماراتي / 7.27<br>درهم إماراتي / AED | صف الرسم<br>المجموع | ,                |
|                                                                                                                                                                                                                                                                                                                                                                                                                                                                                                                                                                                                                                                                                                                                                                                                                                                                                                                                                                                                                                                                                                                                                                                                                                                                                                                                                                                                                                                                                                                                                                                                                                                                                                                                                                                                                                                                                                                                                                                                                                                                                                                               |                                                                                                                                                                                                                                                                                                                                                                                                                                                                                                                                                                                                                                                                                                                                                                                                                                                                                                                                                                                                                                                                                                                                                                                                                                                                                                                                                                                                                                                                                                                                                                                                                                                                                                                                                                                                                                                                                                                                                                                                                                                                                                                               | Fees Description Total   | قابل للإسترداد    | الميلغ<br>در هم إماراتي / AED<br>در هم إماراتي / 1,737.37<br>1,744.64 | الضربيبة<br>درهم إماراتي / AED<br>درهم إماراتي / 7.27<br>درهم إماراتي / AED | صف الرسم<br>المجموع | ,                |
|                                                                                                                                                                                                                                                                                                                                                                                                                                                                                                                                                                                                                                                                                                                                                                                                                                                                                                                                                                                                                                                                                                                                                                                                                                                                                                                                                                                                                                                                                                                                                                                                                                                                                                                                                                                                                                                                                                                                                                                                                                                                                                                               |                                                                                                                                                                                                                                                                                                                                                                                                                                                                                                                                                                                                                                                                                                                                                                                                                                                                                                                                                                                                                                                                                                                                                                                                                                                                                                                                                                                                                                                                                                                                                                                                                                                                                                                                                                                                                                                                                                                                                                                                                                                                                                                               | Fees Description Total   | قابل للإسترداد    | الميلغ<br>در هم إماراتي / AED<br>در هم إماراتي / 1,737.37<br>1,744.64 | الضربيبة<br>درهم إماراتي / AED<br>درهم إماراتي / 7.27<br>درهم إماراتي / AED | صف الرسم<br>المجموع | ,                |
|                                                                                                                                                                                                                                                                                                                                                                                                                                                                                                                                                                                                                                                                                                                                                                                                                                                                                                                                                                                                                                                                                                                                                                                                                                                                                                                                                                                                                                                                                                                                                                                                                                                                                                                                                                                                                                                                                                                                                                                                                                                                                                                               |                                                                                                                                                                                                                                                                                                                                                                                                                                                                                                                                                                                                                                                                                                                                                                                                                                                                                                                                                                                                                                                                                                                                                                                                                                                                                                                                                                                                                                                                                                                                                                                                                                                                                                                                                                                                                                                                                                                                                                                                                                                                                                                               | Fees Description Total   | قابل للإسترداد    | الميلغ<br>در هم إماراتي / AED<br>در هم إماراتي / 1,737.37<br>1,744.64 | الضربيبة<br>درهم إماراتي / AED<br>درهم إماراتي / 7.27<br>درهم إماراتي / AED | صف الرسم<br>المجموع | ,                |