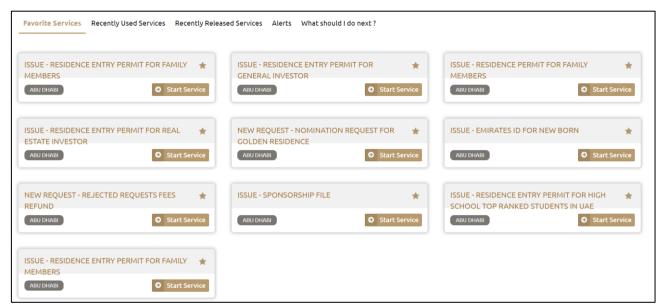

#### Home Screen – Quick Access

With this feature, the system user be able to view and access the services and features of smart services
platform.

Figure 11: Home Screen - Quick Access

• The below table, displays the services through quick access feature:

| No | Service                    | Description                                                                                        |
|----|----------------------------|----------------------------------------------------------------------------------------------------|
| 1  | Favorite Services          | To add the most used services into favorite list.                                                  |
| 2  | Recently Used Services     | View the latest used services by the user.                                                         |
| 3  | Recently Released Services | View the latest services added into the smart services platform.                                   |
| 4  | Alerts                     | View and search on the notifications at a specific date.                                           |
| 5  | What should I do next      | View the uncompleted requests, and guide the applicant into the next step to complete the request. |