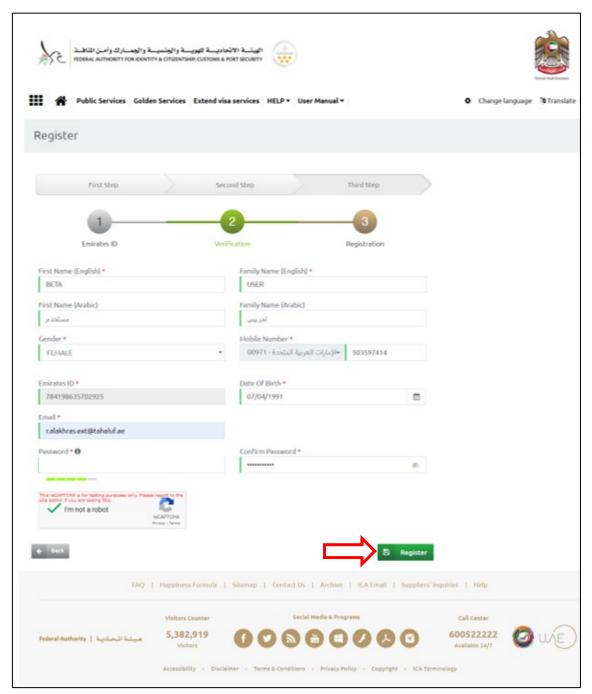

Figure 4: Register Screen

7. Enter the **"Emirates ID"** in the required field.

Figure 5: Register - Emirates ID Step Screen

8. Press on "Next" to start the registration process.

- The system enables the user to select the verification method, whether by "Registered Mobile
   Number" or by "Providing Personal Information".
- 9. Select the "Mobile Number" then press on "Next "to continue the verification step.

Figure 6: Register - Verification Step Screen

10. Enter the "One Time Password (OTP)" that has been sent to your mobile number.

Figure 7: OTP Screen

11. Press on "Next" to be redirected into next step.

12. The system will redirect the user into "Registration" screen, enter the required information into the fields.

Figure 8: Register - Registration Step Screen

13. Press "**Register**" to complete the registration process.

Congratulations! You have successfully completed the account registration steps. Please check your email inbox for verification.