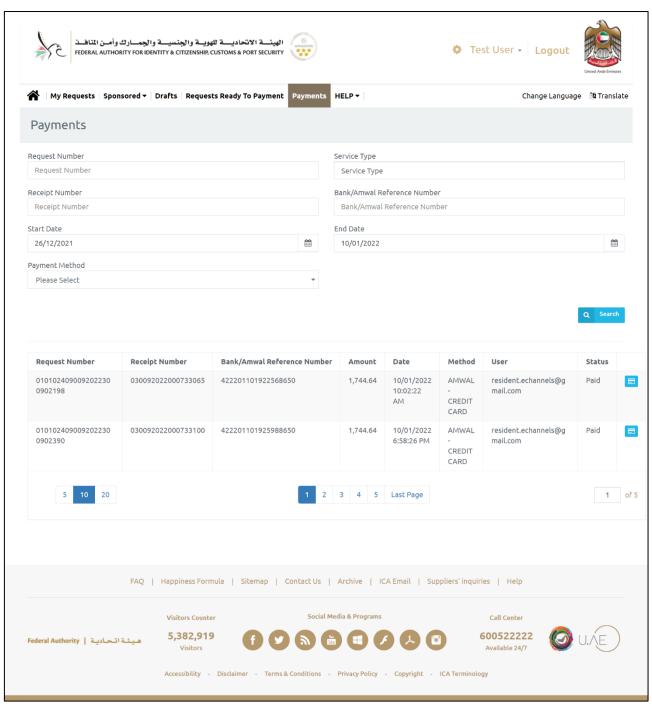

# **Payments**

• With this feature, the system user will be able to view all the payment transactions and fees breakdown that has been made from the individuals account via specifying the search requirements.

Figure 27: Payments Screen