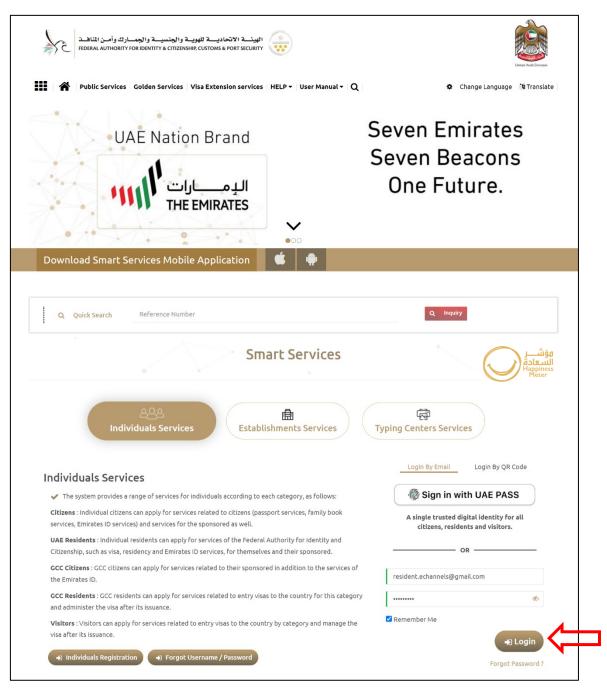

### Login to Smart Services

After creating the individuals account, you can start using Smart Services platform. Follow the below steps to login into your account:

- 1. Press on the following link **Smart Services** to access the platform.
- 2. Insert your "Email Address" and "Password", then press on "Login".

Figure 9: Individuals Services Login Screen