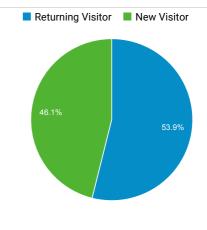

Sessions by User Type

**19,303,062** % of Total: **100.00%** (**19,303,062**)

man and the best and

© 2022 Google