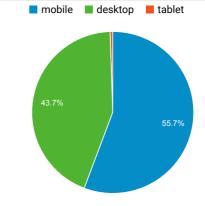

| Sessions  | Pages / Session |
|----|----------------------|-----------|-----------------|
|    | United Arab Emirates | 7,804,098 | 2.05            |
|    | India                | 488,662   | 2.04            |
|    | Pakistan             | 187,782   | 2.08            |
|    | Saudi Arabia         | 86,712    | 2.25            |
|    | Egypt                | 83,852    | 2.26            |
|    | United States        | 74,738    | 2.54            |
|    | United Kingdom       | 59,176    | 1.95            |
|    | Bangladesh           | 55,164    | 2.15            |
|    | Germany              | 42,584    | 1.96            |
|    | Oman                 | 35,348    | 2.24            |
|    |                      |           |                 |

### Pages / Visit by Device Category



## Pageviews by Page

Avg for View: 54.54% (0.00%)

| Page                                           | Pageviews |
|------------------------------------------------|-----------|
| /                                              | 6,078,044 |
| /en/                                           | 2,413,729 |
| /en/services/priority-services/id-card-status/ | 1,646,546 |
| /en/services/e-services/id-card-status.aspx    | 758,309   |
| /en/contact-us/                                | 430,672   |
| /services/priority-services/id-card-status/    | 363,881   |
| /services/services-for-individuals/            | 362,440   |
| /contact-us/                                   | 359,211   |
| /open-data/                                    | 352,691   |
| /services/                                     | 34