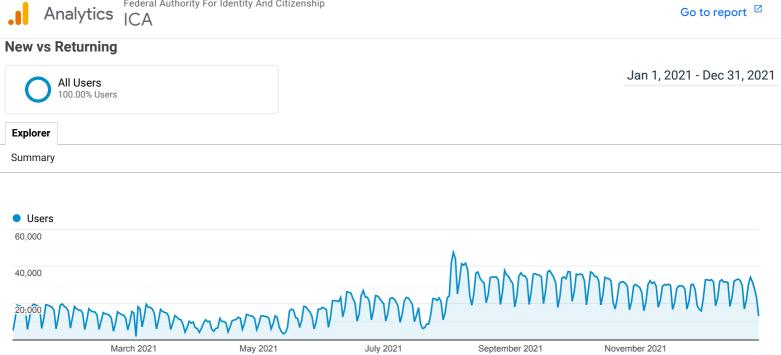

Federal Authority For Identity And Citizenship

| User Type            | Acquisition                                               |                                                           |                                                           | Behavior                                               |                                                    |                                                            | Conversions Goal 1: Visits to homepage            |                                                       |                                                   |
|----------------------|-----------------------------------------------------------|-----------------------------------------------------------|-----------------------------------------------------------|--------------------------------------------------------|----------------------------------------------------|------------------------------------------------------------|---------------------------------------------------|-------------------------------------------------------|---------------------------------------------------|
|                      | Users                                                     | New Users                                                 | Sessions                                                  | Bounce<br>Rate                                         | Pages /<br>Session                                 | Avg.<br>Session<br>Duration                                | Visits to homepage (Goal<br>1 Conversion Rate)    | Visits to homepage<br>(Goal 1 Completions)            | Visits to homepage<br>(Goal 1 Value)              |
|                      | <b>4,426,856</b><br>% of Total:<br>100.00%<br>(4,426,856) | <b>4,326,149</b><br>% of Total:<br>100.10%<br>(4,321,635) | <b>9,383,185</b><br>% of Total:<br>100.00%<br>(9,383,185) | <b>54.54%</b><br>Avg for<br>View:<br>54.54%<br>(0.00%) | <b>2.06</b><br>Avg for<br>View:<br>2.06<br>(0.00%) | <b>00:02:20</b><br>Avg for<br>View:<br>00:02:20<br>(0.00%) | <b>1.09%</b><br>Avg for View:<br>1.09%<br>(0.00%) | <b>102,450</b><br>% of Total:<br>100.00%<br>(102,450) | <b>\$0.00</b><br>% of Total:<br>0.00%<br>(\$0.00) |
| 1. New Visitor       | <b>4,344,585</b><br>(73.92%)                              | <b>4,326,149</b><br>(100.00%)                             | <b>4,326,149</b><br>(46.11%)                              | 54.70%                                                 | 2.13                                               | 00:02:13                                                   | 0.97%                                             | <b>42,037</b> (41.03%)                                | <b>\$0.00</b><br>(0.00%)                          |
| 2. Returning Visitor | 1,532,489<br>(26.08%)                                     | <b>0</b><br>(0.00%)                                       | 5,057,036<br>(53.89%)                                     | 54.40%                                                 | 2.00                                               | 00:02:26                                                   | 1.19%                                             | <b>60,413</b> (58.97%)                                | <b>\$0.00</b><br>(0.00%)                          |