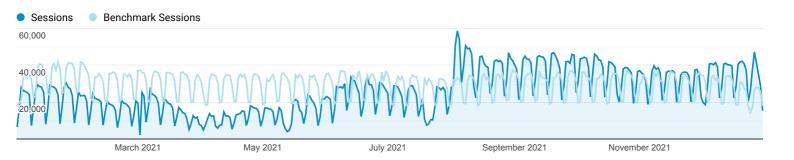

Jan 1, 2021 - Dec 31, 2021

Industry Vertical

Law & Government -

Country / Region

AII →

Size by daily sessions

10000-99999

There are 511 web properties contributing to this benchmark



| Default Channel Grouping | Acquisition                             |                                  |                                        | Behavior                     |                                      |                                   |
|--------------------------|-----------------------------------------|----------------------------------|----------------------------------------|------------------------------|--------------------------------------|-----------------------------------|
|                          | Sessions                                | % New Sessions                   | New Users                              | Pages / Session              | Avg. Session Duration                | Bounce Rate                       |
|                          | 13.70% <b>