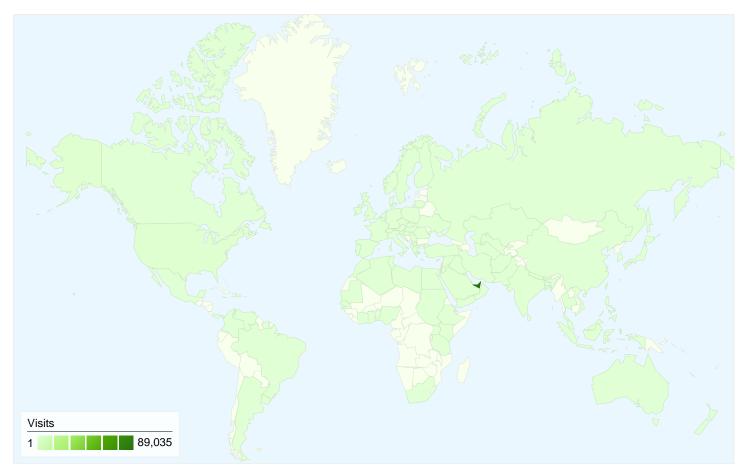

## 93,806 visits came from 106 countries/territories

| Site | Usade |
|------|-------|

| Visits<br>93,806<br>% of Site Total:<br>100.00% | Pages/Visit<br>3.43<br>Site Avg:<br>3.43 (0.00%) | Avg. Time on Site<br>00:04:07<br>Site Avg:<br>00:04:07 (0.00%) |             | % New Visits<br>52.07%<br>Site Avg:<br>52.02% (0.09%) | <b>29.78</b><br>Site Avg: | Bounce Rate<br>29.78%<br>Site Avg:<br>29.78% (0.00%) |  |
|-------------------------------------------------|--------------------------------------------------|----------------------------------------------------------------|-------------|-------------------------------------------------------|---------------------------|------------------------------------------------------|--|
| Country/Territory                               |                                                  | Visits                                                         | Pages/Visit | Avg. Time on<br>Site                                  | % New Visits              | Bounce Rate                                          |  |
| United Arab Emirates                            |                                                  | 89,035                                                         | 3.47        | 00:04:11                                              | 51.22%                    | 28.82%                                               |  |
| United States                                   |                                                  | 816                                                            | 2.58        | 00:02:52                                              | 67.16%                    | 50.25%                                               |  |
| United Kingdom                                  |                                                  | 751                                                            | 2.96        | 00:03:30                                              | 60.32%                    | 35.82%                                               |  |
| India                                           |                                                  | 425                                                            | 2.62        | 00:02:53                                              | 68.24%                    | 45.65%                                               |  |
| (not set)                                       |                                                  | 381                                                            | 3.05        | 00:04:00                                              | 63.52%                    | 34.91%                                               |  |
| Saudi Arabia                                    |                                                  | 274                                                            | 2.14        | 00:01:54                                              | 83.21%                    | 66.06%                                               |  |
| Germany                                         |                                                  | 180                                                            | 3.21        | 00:04:09                                              | 62.78%                    | 37.78%                                               |  |
| Pakistan                                        |                                                  | 156                                                            | 3.43        | 00:04:31                                              | 74.36%                    | 42.31%                                               |  |
| France                                          |                                                  | 135                                                            | 3.07        | 00:03:42                                              | 63.70%                    | 36.30%                                               |  |