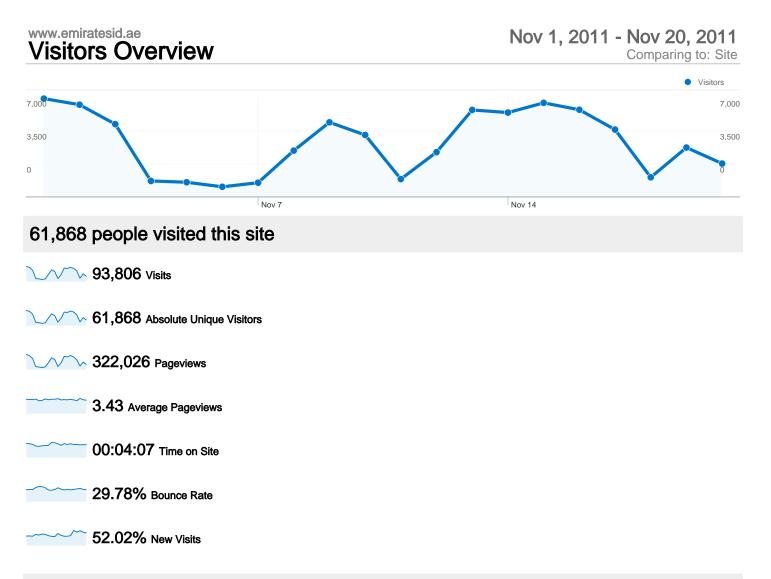

## 93,806 visits came from 106 countries/territories

| Site | Usade |
|------|-------|

| Visits<br>93,806<br>% of Site Total:<br>100.00% | Pages/Visit<br>3.43<br>Site Avg:<br>3.43 (0.00%) | Avg. Time on Site<br>00:04:07<br>Site Avg:<br>00:04:07 (0.00%) |             | % New Visits<br>52.07%<br>Site Avg:<br>52.02% (0.09%) | <b>29.78</b><br>Site Avg: | Bounce Rate<br>29.78%<br>Site Avg:<br>29.78% (0.00%) |  |
|-------------------------------------------------|--------------------------------------------------|----------------------------------------------------------------|-------------|-------------------------------------------------------|---------------------------|------------------------------------------------------|--|
| Country/Territory                               |                                                  | Visits                                                         | Pages/Visit | Avg. Time on<br>Site                                  | % New Visits              | Bounce Rate                                          |  |
| United Arab Emirates                            |                                                  | 89,035                                                         | 3.47        | 00:04:11                                              | 51.22%                    | 28.82%                                               |  |
| United States                                   |                                                  | 816                                                            | 2.58        | 00:02:52                                              | 67.16%                    | 50.25%                                               |  |
| United Kingdom                                  |                                                  | 751                                                            | 2.96        | 00:03:30                                              | 60.32%                    | 35.82%                                               |  |
| India                                           |                                                  | 425                                                            | 2.62        | 00:02:53                                              | 68.24%                    | 45.65%                                               |  |
| (not set)                                       |                                                  | 381                                                            | 3.05        | 00:04:00                                              | 63.52%                    | 34.91%                                               |  |
| Saudi Arabia                                    |                                                  | 274                                                            | 2.14        | 00:01:54                                              | 83.21%                    | 66.06%                                               |  |
| Germany                                         |                                                  | 180                                                            | 3.21        | 00:04:09                                              | 62.78%                    | 37.78%                                               |  |
| Pakistan                                        |                                                  | 156                                                            | 3.43        | 00:04:31                                              | 74.36%                    | 42.31%                                               |  |
| France                                          |                                                  | 135                                                            | 3.07        | 00:03:42                                              | 63.70%                    | 36.30%                                               |  |