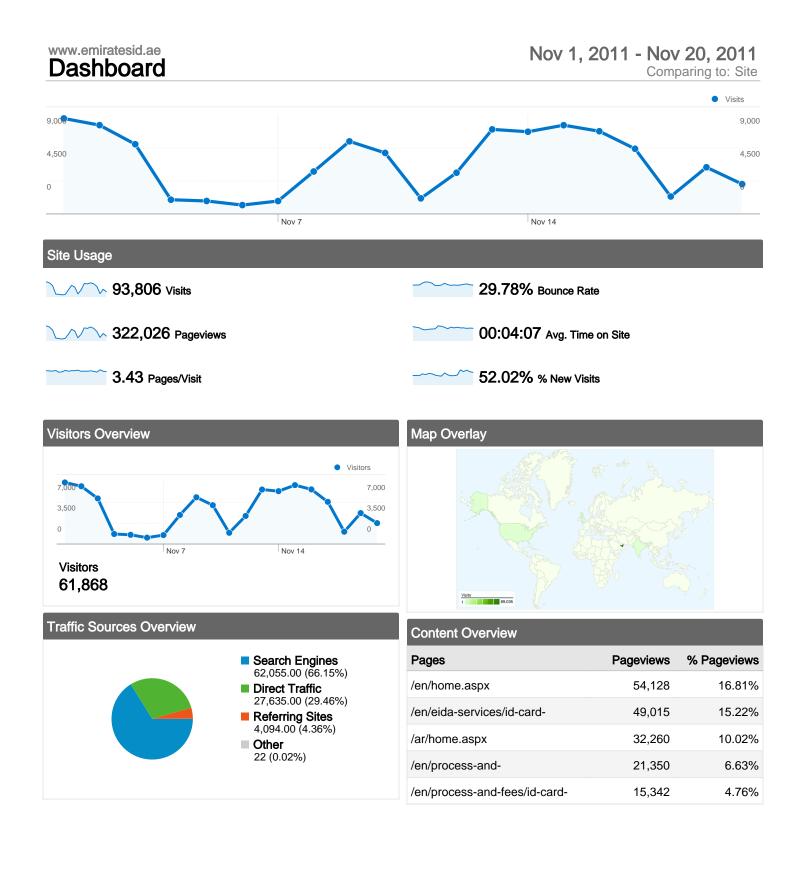

## 93,806 visits came from 106 countries/territories

| Site | Usade |
|------|-------|

| Visits<br>93,806<br>% of Site Total:<br>100.00% | Pages/Visit<br>3.43<br>Site Avg:<br>3.43 (0.00%) | Avg. Time on Site<br>00:04:07<br>Site Avg:<br>00:04:07 (0.00%) |             | % New Visits<br>52.07%<br>Site Avg:<br>52.02% (0.09%) | <b>29.78</b><br>Site Avg: | Bounce Rate<br>29.78%<br>Site Avg:<br>29.78% (0.00%) |  |
|-------------------------------------------------|--------------------------------------------------|----------------------------------------------------------------|-------------|-------------------------------------------------------|---------------------------|------------------------------------------------------|--|
| Country/Territory                               |                                                  | Visits                                                         | Pages/Visit | Avg. Time on<br>Site                                  | % New Visits              | Bounce Rate                                          |  |
| United Arab Emirates                            |                                                  | 89,035                                                         | 3.47        | 00:04:11                                              | 51.22%                    | 28.82%                                               |  |
| United States                                   |                                                  | 816                                                            | 2.58        | 00:02:52                                              | 67.16%                    | 50.25%                                               |  |
| United Kingdom                                  |                                                  | 751                                                            | 2.96        | 00:03:30                                              | 60.32%                    | 35.82%                                               |  |
| India                                           |                                                  | 425                                                            | 2.62        | 00:02:53                                              | 68.24%                    | 45.65%                                               |  |
| (not set)                                       |                                                  | 381                                                            | 3.05        | 00:04:00                                              | 63.52%                    | 34.91%                                               |  |
| Saudi Arabia                                    |                                                  | 274                                                            | 2.14        | 00:01:54                                              | 83.21%                    | 66.06%                                               |  |
| Germany                                         |                                                  | 180                                                            | 3.21        | 00:04:09                                              | 62.78%                    | 37.78%                                               |  |
| Pakistan                                        |                                                  | 156                                                            | 3.43        | 00:04:31                                              | 74.36%                    | 42.31%                                               |  |
| France                                          |                                                  | 135                                                            | 3.07        | 00:03:42                                              | 63.70%                    | 36.30%                                               |  |

| Egypt | 115 | 2.37 | 00:02:52 | 86.09% | 54.78%        |
|-------|-----|------|----------|--------|---------------|
|       |     |      |          |        | 1 - 10 of 106 |

322,026 Pageviews

235,788 Unique Views

29.78% Bounce Rate

## **Top Content**

| Pages                                             | Pageviews | % Pageviews |
|---------------------------------------------------|-----------|-------------|
| /en/home.aspx                                     | 54,128    | 16.81%      |
| /en/eida-services/id-card-status.aspx             | 49,015    | 15.22%      |
| /ar/home.aspx                                     | 32,260    | 10.02%      |
| /en/process-and-fees/registration-process.aspx    | 21,350    | 6.63%       |
| /en/process-and-fees/id-card-renewal-process.aspx | 15,342    | 4.76%       |