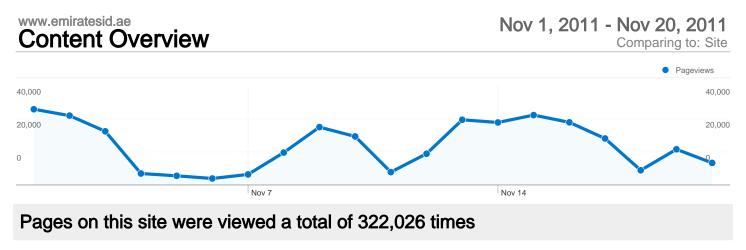

# www.emiratesid.ae

| Egypt | 115 | 2.37 | 00:02:52 | 86.09% | 54.78%        |
|-------|-----|------|----------|--------|---------------|
|       |     |      |          |        | 1 - 10 of 106 |

322,026 Pageviews

235,788 Unique Views