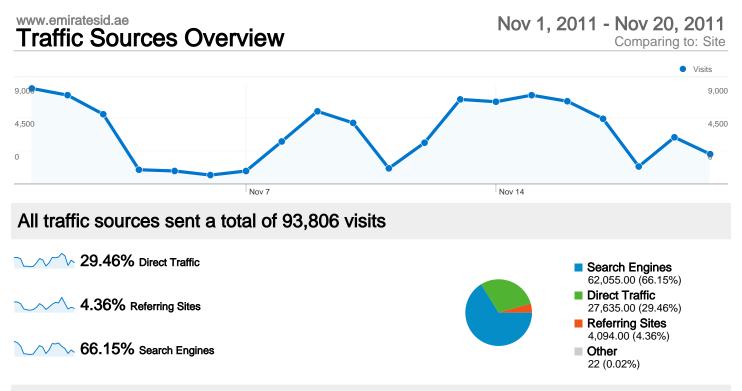

### **Top Traffic Sources**

| Sources           | Visits | % visits | Keywords              | Visits | % visits |
|-------------------|--------|----------|-----------------------|--------|----------|
| google (organic)  | 57,317 | 61.10%   | emirates id           | 14,983 | 24.14%   |
| (direct) ((none)) | 27,635 | 29.46%   | %d9%87%d9%8a%d8%a6%d8 | 1,717  | 2.77%    |
| yahoo (organic)   | 1,957  | 2.09%    | eida                  | 1,661  | 2.68%    |
| bing (organic)    | 1,839  | 1.96%    | ةيوەلل تارامالا ةئيە  | 1,631  | 2.63%    |
| search (organic)  | 897    | 0.96%    | (not provided)        | 1,517  | 2.44%    |