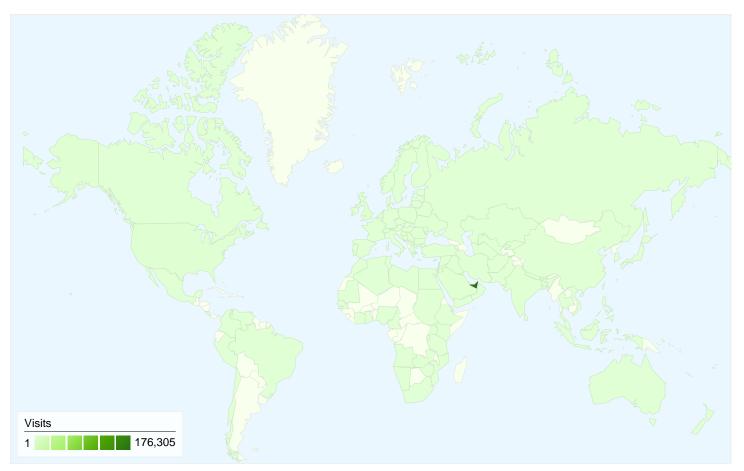

# 185,566 visits came from 118 countries/territories

Site Usage

| Visits<br>185,566<br>% of Site Total:<br>100.00% | Pages/Visit<br>3.50<br>Site Avg:<br>3.50 (0.00%) | <b>00:04:</b><br>Site Avg: | -           | % New Visits<br>47.85%<br>Site Avg:<br>47.79% (0.13%) | <b>29.73</b><br>Site Avg: | Bounce Rate<br>29.73%<br>Site Avg:<br>29.73% (0.00%) |  |
|--------------------------------------------------|--------------------------------------------------|----------------------------|-------------|-------------------------------------------------------|---------------------------|------------------------------------------------------|--|
| Country/Territory                                |                                                  | Visits                     | Pages/Visit | Avg. Time on<br>Site                                  | % New Visits              | Bounce Rate                                          |  |
| United Arab Emirates                             |                                                  | 176,305                    | 3.53        | 00:04:28                                              | 46.94%                    | 29.00%                                               |  |
| United Kingdom                                   |                                                  | 1,660                      | 3.16        | 00:03:46                                              | 53.31%                    | 32.83%                                               |  |
| United States                                    |                                                  | 1,504                      | 2.91        | 00:03:43                                              | 60.70%                    | 42.35%                                               |  |
| (not set)                                        |                                                  | 698                        | 3.10        | 00:04:08                                              | 56.59%                    | 35.53%                                               |  |
| Saudi Arabia                                     |                                                  | 590                        | 2.09        | 00:01:51                                              | 87.97%                    | 67.63%                                               |  |
| India                                            |                                                  | 556                        | 2.82        | 00:02:58                                              | 72.66%                    | 41.55%                                               |  |
| Germany                                          |                                                  | 484                        | 3.24        | 00:04:20                                              | 60.33%                    | 33.06%                                               |  |
| France                                           |                                                  | 283                        | 3.09        | 00:04:09                                              | 54.77%                    | 34.98%                                               |  |
| Egypt                                            |                                                  | 193                        | 2.06        | 00:01:45                                              | 83.94%                    | 63.21%                                               |  |