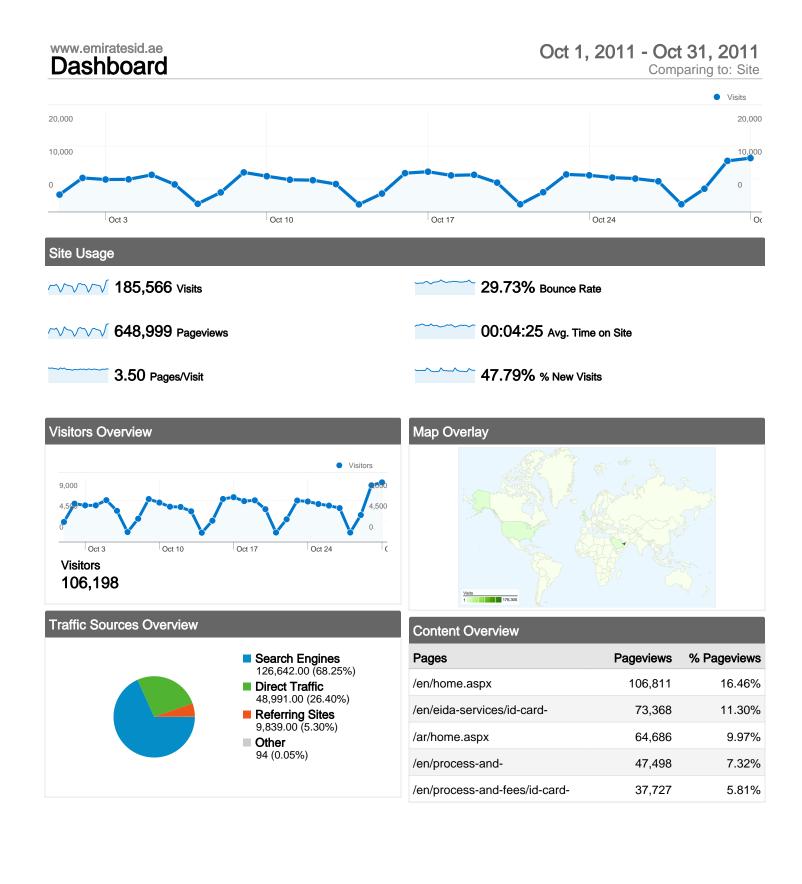

# 185,566 visits came from 118 countries/territories

Site Usage

| Visits<br>185,566<br>% of Site Total:<br>100.00% | Pages/Visit<br>3.50<br>Site Avg:<br>3.50 (0.00%) | <b>00:04:</b><br>Site Avg: | -           | % New Visits<br>47.85%<br>Site Avg:<br>47.79% (0.13%) | <b>29.73</b><br>Site Avg: | Bounce Rate<br>29.73%<br>Site Avg:<br>29.73% (0.00%) |  |
|--------------------------------------------------|--------------------------------------------------|----------------------------|-------------|-------------------------------------------------------|---------------------------|------------------------------------------------------|--|
| Country/Territory                                |                                                  | Visits                     | Pages/Visit | Avg. Time on<br>Site                                  | % New Visits              | Bounce Rate                                          |  |
| United Arab Emirates                             |                                                  | 176,305                    | 3.53        | 00:04:28                                              | 46.94%                    | 29.00%                                               |  |
| United Kingdom                                   |                                                  | 1,660                      | 3.16        | 00:03:46                                              | 53.31%                    | 32.83%                                               |  |
| United States                                    |                                                  | 1,504                      | 2.91        | 00:03:43                                              | 60.70%                    | 42.35%                                               |  |
| (not set)                                        |                                                  | 698                        | 3.10        | 00:04:08                                              | 56.59%                    | 35.53%                                               |  |
| Saudi Arabia                                     |                                                  | 590                        | 2.09        | 00:01:51                                              | 87.97%                    | 67.63%                                               |  |
| India                                            |                                                  | 556                        | 2.82        | 00:02:58                                              | 72.66%                    | 41.55%                                               |  |
| Germany                                          |                                                  | 484                        | 3.24        | 00:04:20                                              | 60.33%                    | 33.06%                                               |  |
| France                                           |                                                  | 283                        | 3.09        | 00:04:09                                              | 54.77%                    | 34.98%                                               |  |
| Egypt                                            |                                                  | 193                        | 2.06        | 00:01:45                                              | 83.94%                    | 63.21%                                               |  |

| Oman | 173 | 3.72 | 00:05:00 | 78.03% | 33.53%        |
|------|-----|------|----------|--------|---------------|
|      |     |      |          |        | 1 - 10 of 118 |

**648,999** Pageviews

**474,953** Unique Views

## **Top Content**

| Pages                                             | Pageviews | % Pageviews |
|---------------------------------------------------|-----------|-------------|
| /en/home.aspx                                     | 106,811   | 16.46%      |
| /en/eida-services/id-card-status.aspx             | 73,368    | 11.30%      |
| /ar/home.aspx                                     | 64,686    | 9.97%       |
| /en/process-and-fees/registration-process.aspx    | 47,498    | 7.32%       |
| /en/process-and-fees/id-card-renewal-process.aspx | 37,727    | 5.81%       |