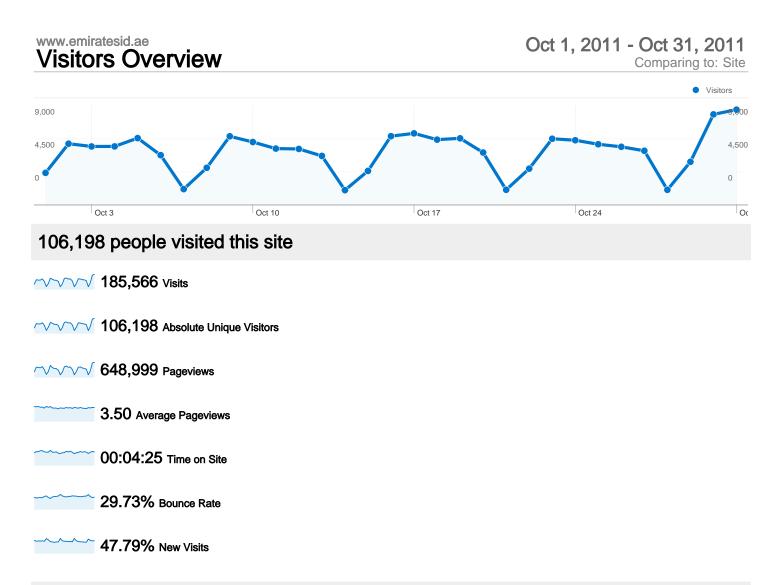

# 185,566 visits came from 118 countries/territories

Site Usage

| Visits<br>185,566<br>% of Site Total:<br>100.00% | Pages/Visit<br>3.50<br>Site Avg:<br>3.50 (0.00%) | <b>00:04:</b><br>Site Avg: | -           | % New Visits<br>47.85%<br>Site Avg:<br>47.79% (0.13%) | <b>29.73</b><br>Site Avg: | Bounce Rate<br>29.73%<br>Site Avg:<br>29.73% (0.00%) |  |
|--------------------------------------------------|--------------------------------------------------|----------------------------|-------------|-------------------------------------------------------|---------------------------|------------------------------------------------------|--|
| Country/Territory                                |                                                  | Visits                     | Pages/Visit | Avg. Time on<br>Site                                  | % New Visits              | Bounce Rate                                          |  |
| United Arab Emirates                             |                                                  | 176,305                    | 3.53        | 00:04:28                                              | 46.94%                    | 29.00%                                               |  |
| United Kingdom                                   |                                                  | 1,660                      | 3.16        | 00:03:46                                              | 53.31%                    | 32.83%                                               |  |
| United States                                    |                                                  | 1,504                      | 2.91        | 00:03:43                                              | 60.70%                    | 42.35%                                               |  |
| (not set)                                        |                                                  | 698                        | 3.10        | 00:04:08                                              | 56.59%                    | 35.53%                                               |  |
| Saudi Arabia                                     |                                                  | 590                        | 2.09        | 00:01:51                                              | 87.97%                    | 67.63%                                               |  |
| India                                            |                                                  | 556                        | 2.82        | 00:02:58                                              | 72.66%                    | 41.55%                                               |  |
| Germany                                          |                                                  | 484                        | 3.24        | 00:04:20                                              | 60.33%                    | 33.06%                                               |  |
| France                                           |                                                  | 283                        | 3.09        | 00:04:09                                              | 54.77%                    | 34.98%                                               |  |
| Egypt                                            |                                                  | 193                        | 2.06        | 00:01:45                                              | 83.94%                    | 63.21%                                               |  |

| Oman | 173 | 3.72 | 00:05:00 | 78.03% | 33.53%        |
|------|-----|------|----------|--------|---------------|
|      |     |      |          |        | 1 - 10 of 118 |

**648,999** Pageviews

**474,953** Unique Views