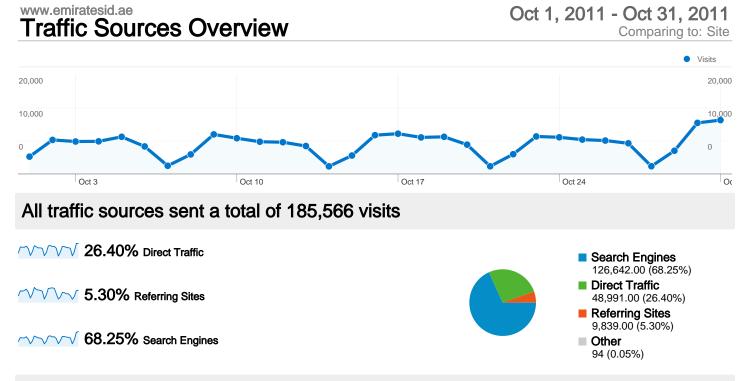

#### **Top Traffic Sources**

| Sources           | Visits  | % visits | Keywords             | Visits | % visits |
|-------------------|---------|----------|----------------------|--------|----------|
| google (organic)  | 116,183 | 62.61%   | emirates id          | 31,569 | 24.93%   |
| (direct) ((none)) | 48,991  | 26.40%   | ةيوەلل تارامالا ةئيە | 5,550  | 4.38%    |
| yahoo (organic)   | 4,443   | 2.39%    | eida                 | 3,637  | 2.87%    |
| bing (organic)    | 4,160   | 2.24%    | emirates id renewal  | 3,300  | 2.61%    |
| search (organic)  | 1,772   | 0.95%    | emirates id card     | 3,246  | 2.56%    |