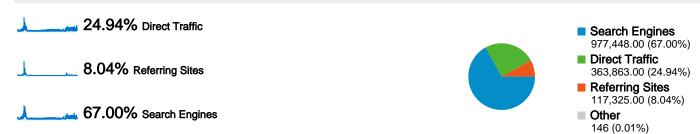

### Site Usage

1,458,782 Visits

\_\_\_\_\_ 5,824,681 Pageviews

3.99 Pages/Visit

28.05% Bounce Rate

00:05:25 Avg. Time on Site

51.37% % New Visits

| Traffic Sources Overview |                                             |
|--------------------------|---------------------------------------------|
|                          | Search Engines<br>977,448.00 (67.00%)       |
|                          | ■ <b>Direct Traffic</b> 363,863.00 (24.94%) |
|                          | ■ Referring Sites<br>117,325.00 (8.04%)     |
|                          | Other 146 (0.01%)                           |
|                          |                                             |