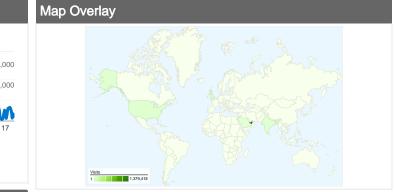

# 1,458,782 visits came from 169 countries/territories

| Site Usage                                         |                                                  |                            |             |                                                       |                                     |             |
|----------------------------------------------------|--------------------------------------------------|----------------------------|-------------|-------------------------------------------------------|-------------------------------------|-------------|
| Visits<br>1,458,782<br>% of Site Total:<br>100.00% | Pages/Visit<br>3.99<br>Site Avg:<br>3.99 (0.00%) | <b>00:05:</b><br>Site Avg: |             | % New Visits<br>51.45%<br>Site Avg:<br>51.37% (0.17%) | <b>Bounce</b> 28.05 Site Avg. 28.05 | %           |
| Country/Territory                                  |                                                  | Visits                     | Pages/Visit | Avg. Time on<br>Site                                  | % New Visits                        | Bounce Rate |
| United Arab Emirates                               |                                                  | 1,379,418                  | 4.04        | 00:05:30                                              | 50.54%                              | 27.26%      |
| United Kingdom                                     |                                                  | 14,471                     | 3.49        | 00:04:19                                              | 55.97%                              | 30.48%      |
| United States                                      |                                                  | 13,275                     | 3.23        | 00:04:26                                              | 64.72%                              | 38.24%      |
| India                                              |                                                  | 5,027                      | 3.09        | 00:03:15                                              | 75.25%                              | 44.76%      |
| Saudi Arabia                                       |                                                  | 4,778                      | 2.28        | 00:01:59                                              | 87.90%                              | 65.57%      |
| Germany                                            |                                                  | 3,825                      | 3.59        | 00:04:33                                              | 61.93%                              | 31.74%      |
| (not set)                                          |                                                  | 3,774                      | 3.50        | 00:04:38                                              | 59.35%                              | 29.46%      |
| France                                             |                                                  | 3,260                      | 3.52        | 00:04:22                                              | 57.52%                              | 34.79%      |
| Egypt                                              |                                                  | 2,261                      | 2.34        | 00:02:35                                              | 79.79%                              | 61.26%      |