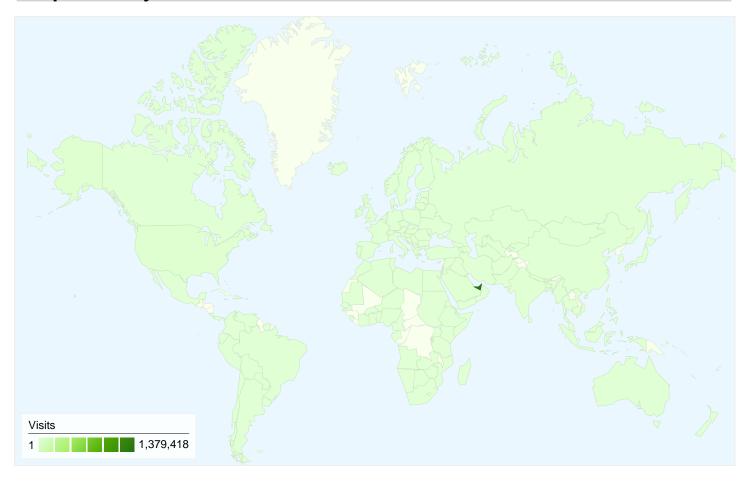

# 1,458,782 visits came from 169 countries/territories

| Site Usage                                         |                                                  |                            |             |                                                       |                                     |             |
|----------------------------------------------------|--------------------------------------------------|----------------------------|-------------|-------------------------------------------------------|-------------------------------------|-------------|
| Visits<br>1,458,782<br>% of Site Total:<br>100.00% | Pages/Visit<br>3.99<br>Site Avg:<br>3.99 (0.00%) | <b>00:05:</b><br>Site Avg: |             | % New Visits<br>51.45%<br>Site Avg:<br>51.37% (0.17%) | <b>Bounce</b> 28.05 Site Avg. 28.05 | %           |
| Country/Territory                                  |                                                  | Visits                     | Pages/Visit | Avg. Time on<br>Site                                  | % New Visits                        | Bounce Rate |
| United Arab Emirates                               |                                                  | 1,379,418                  | 4.04        | 00:05:30                                              | 50.54%                              | 27.26%      |
| United Kingdom                                     |                                                  | 14,471                     | 3.49        | 00:04:19                                              | 55.97%                              | 30.48%      |
| United States                                      |                                                  | 13,275                     | 3.23        | 00:04:26                                              | 64.72%                              | 38.24%      |
| India                                              |                                                  | 5,027                      | 3.09        | 00:03:15                                              | 75.25%                              | 44.76%      |
| Saudi Arabia                                       |                                                  | 4,778                      | 2.28        | 00:01:59                                              | 87.90%                              | 65.57%      |
| Germany                                            |                                                  | 3,825                      | 3.59        | 00:04:33                                              | 61.93%                              | 31.74%      |
| (not set)                                          |                                                  | 3,774                      | 3.50        | 00:04:38                                              | 59.35%                              | 29.46%      |
| France                                             |                                                  | 3,260                      | 3.52        | 00:04:22                                              | 57.52%                              | 34.79%      |
| Egypt                                              |                                                  | 2,261                      | 2.34        | 00:02:35                                              | 79.79%                              | 61.26%      |