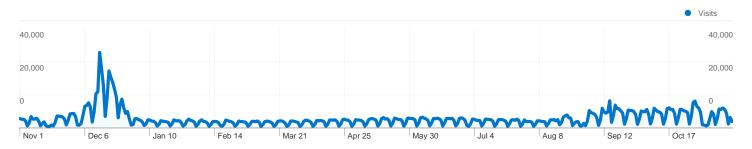

### Site Usage

1,458,782 Visits

\_\_\_\_\_ 5,824,681 Pageviews

3.99 Pages/Visit

28.05% Bounce Rate

00:05:25 Avg. Time on Site

51.37% % New Visits

| Traffic Sources Overview |                                             |
|--------------------------|---------------------------------------------|
|                          | Search Engines<br>977,448.00 (67.00%)       |
|                          | ■ <b>Direct Traffic</b> 363,863.00 (24.94%) |
|                          | ■ Referring Sites<br>117,325.00 (8.04%)     |
|                          | Other 146 (0.01%)                           |
|                          |                                             |