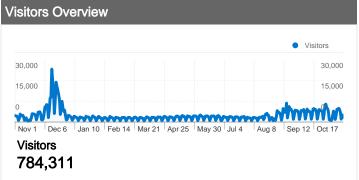

### 784,311 people visited this site

**10 784,311** Absolute Unique Visitors

\_\_\_\_\_ 5,824,681 Pageviews

3.99 Average Pageviews

00:05:25 Time on Site

28.05% Bounce Rate

51.37% New Visits