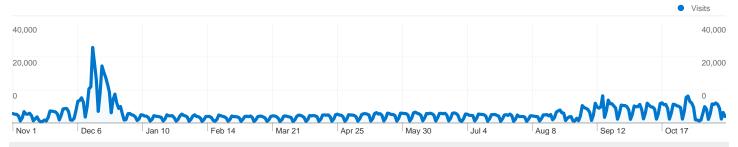

### Site Usage

1,458,782 Visits

\_\_\_\_\_ 5,824,681 Pageviews

3.99 Pages/Visit

28.05% Bounce Rate

00:05:25 Avg. Time on Site

51.37% % New Visits

| Traffic Sources Overview |                                             |
|--------------------------|---------------------------------------------|
|                          | Search Engines<br>977,448.00 (67.00%)       |
|                          | ■ <b>Direct Traffic</b> 363,863.00 (24.94%) |
|                          | ■ Referring Sites<br>117,325.00 (8.04%)     |
|                          | Other 146 (0.01%)                           |
|                          |                                             |

#### All traffic sources sent a total of 1,458,782 visits