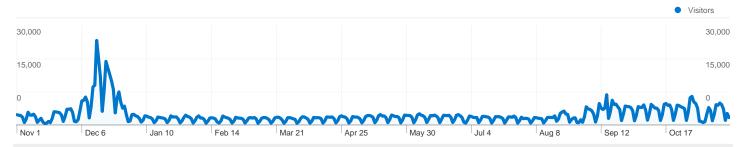

### 784,311 people visited this site

**10 784,311** Absolute Unique Visitors

\_\_\_\_\_ 5,824,681 Pageviews

3.99 Average Pageviews

00:05:25 Time on Site

28.05% Bounce Rate

51.37% New Visits