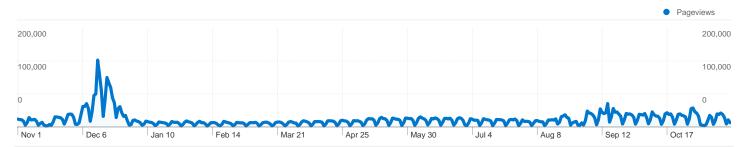

### Site Usage

1,458,782 Visits

\_\_\_\_\_ 5,824,681 Pageviews

3.99 Pages/Visit

28.05% Bounce Rate

00:05:25 Avg. Time on Site

51.37% % New Visits

| Traffic Sources Overview |                                             |
|--------------------------|---------------------------------------------|
|                          | Search Engines<br>977,448.00 (67.00%)       |
|                          | ■ <b>Direct Traffic</b> 363,863.00 (24.94%) |
|                          | ■ Referring Sites<br>117,325.00 (8.04%)     |
|                          | Other 146 (0.01%)                           |
|                          |                                             |

### 784,311 people visited this site

**10 784,311** Absolute Unique Visitors

\_\_\_\_\_ 5,824,681 Pageviews

3.99 Average Pageviews

00:05:25 Time on Site

28.05% Bounce Rate

51.37% New Visits

### Pages on this site were viewed a total of 5,824,682 times

\_\_\_\_\_ 5,824,682 Pageviews

4,058,306 Unique Views

28.05% Bounce Rate